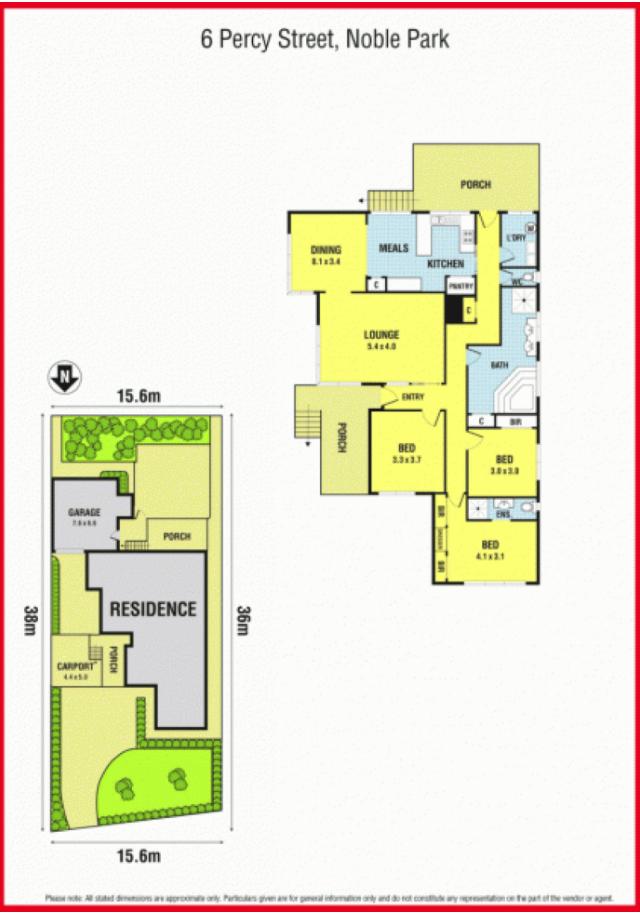

## Beatiful Family Home

Designed and built to last, this quality 3 bedroom family home provides space & comfort to enjoy.

Spacious open plan living, master with FES + 2 large bedroom with BIR, formal lounge with Coonarra heater, dinning, well appointed kitchen with meals area, huge central bathroom with spa & private al-fresco overlooks garden.

Other great attributes include high ceiling, oversized LU garage, ducted heating/cooling, roller shutters, wine cellar.

Located just 200m from Heatherhill Secondary College, short distance to public transport, Mackay shopping centre & Noble Park shopping centre.