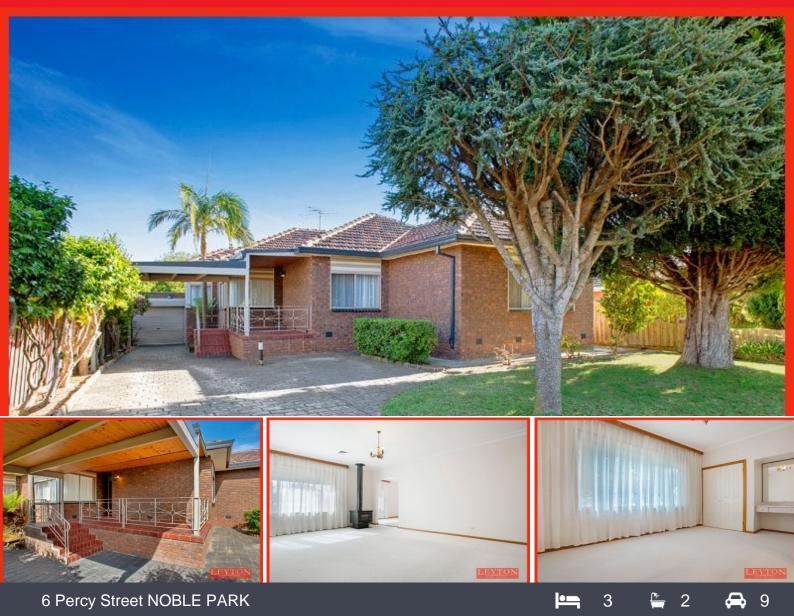

## Beatiful Family Home

Designed and built to last, this quality 3 bedroom family home provides space & comfort to enjoy.

Spacious open plan living, master with FES + 2 large bedroom with BIR, formal lounge with Coonarra heater, dinning, well appointed kitchen with meals area, huge central bathroom with spa & private al-fresco overlooks garden.

Other great attributes include high ceiling, oversized LU garage, ducted heating/cooling, roller shutters, wine cellar.

Located just 200m from Heatherhill Secondary College, short distance to public transport, Mackay shopping centre & Noble Park shopping centre.