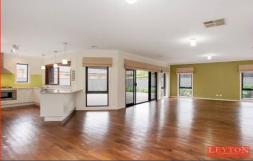

Master with big WIR, FES & a private balcony overlooking Keysborough Golf Club,

light-filled modern kitchen with bi-fold windows opening to BBQ timber deck alfresco, huge family room, separate formal lounge & theatre room ready for family movie night.