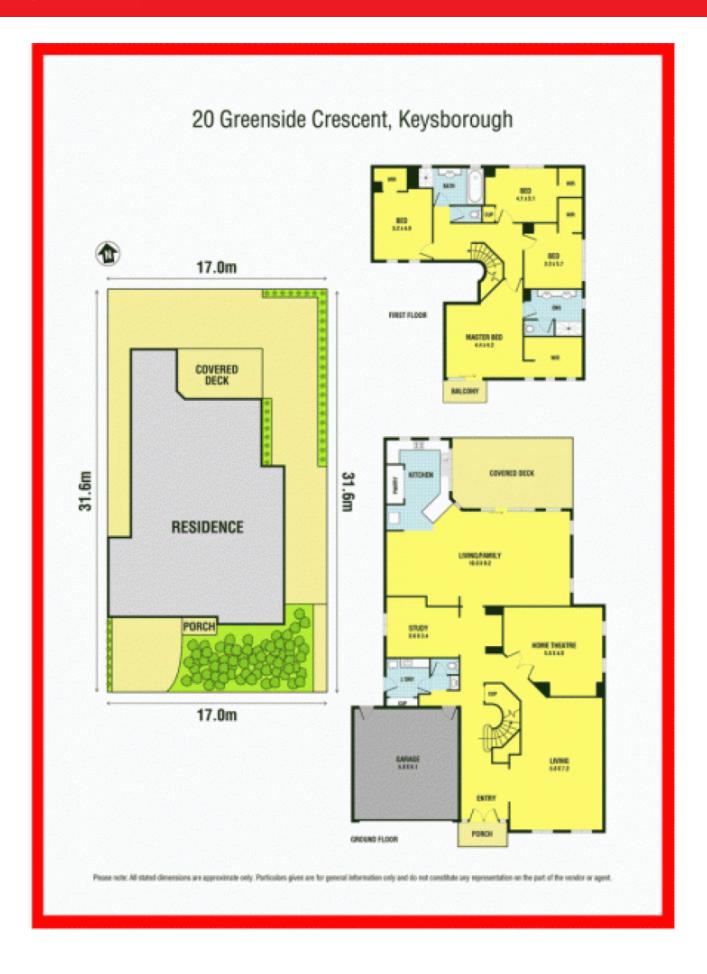

## **SOLD AT AUCTION!!**

Perfectly designed for entertaining all year long & plenty of room to accommodate to all the needs of a growing family.

This young home in a prized location offers 4 bedrooms with WIRs plus study,

Master with big WIR, FES & a private balcony overlooking Keysborough Golf Club,

light-filled modern kitchen with bi-fold windows opening to BBQ timber deck alfresco, huge family room, separate formal lounge & theatre room ready for family movie night.

Extras: double auto garage, ducted vacuum, ducted heating & cooling, 10 solar panels... the list goes on.

Close to renowned Haileybury College, Lighthouse Christian College, popular Gardenworld Nursery ,Parkmore Shopping Centre & easy access public transport, Eastlinks & Freeways.