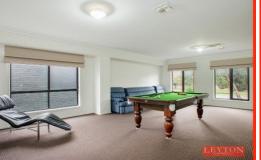

Master with big WIR, FES & a private balcony overlooking Keysborough Golf Club,

light-filled modern kitchen with bi-fold windows opening to BBQ timber deck alfresco, huge family room, separate formal lounge & theatre room ready for family movie night.