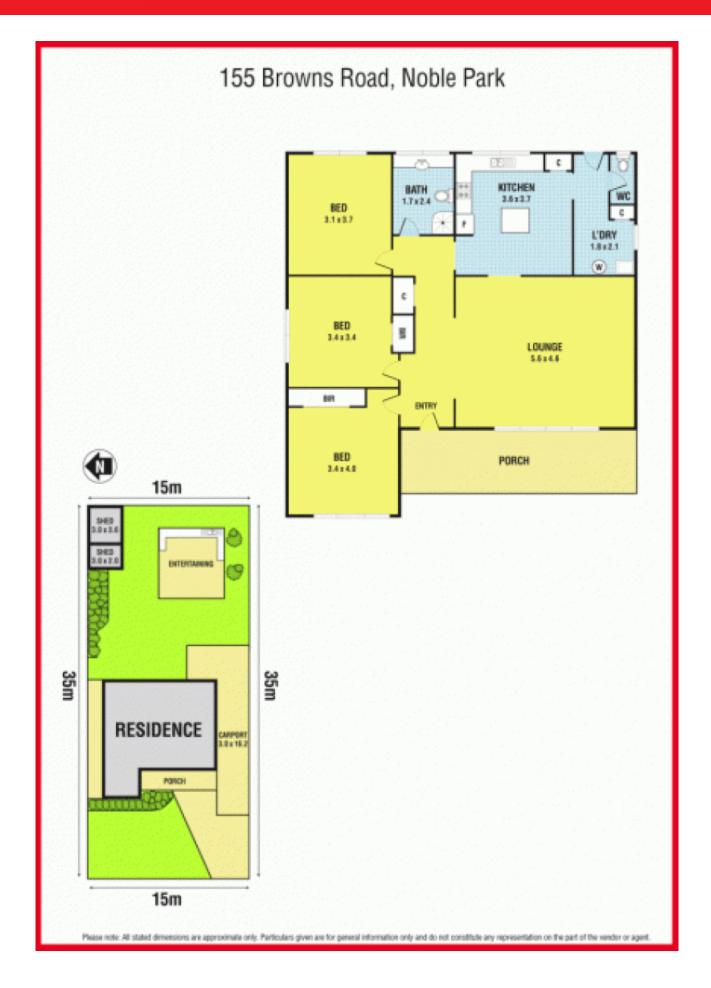

## Quality and Priced To Sell!

This fantastic 3 bedrooms brick veneer and quality home is located only minutes to Carwatha College, Silverton Primary School, Nazareth Colleges, Waverley Garden Shopping Centre, local park and all facilities. Modern touches will provide you and the family easy living, spacious lounge room, modern kitchen, European stainless steel appliances, Bosch dishwasher, plenty cupboard space, timber polished floor board, well kept bathroom and 2 toilets, ducted heating and evaporative cooling throughout the whole house, alarm, 2 car carport, secure fully fenced backyard with gazebo.