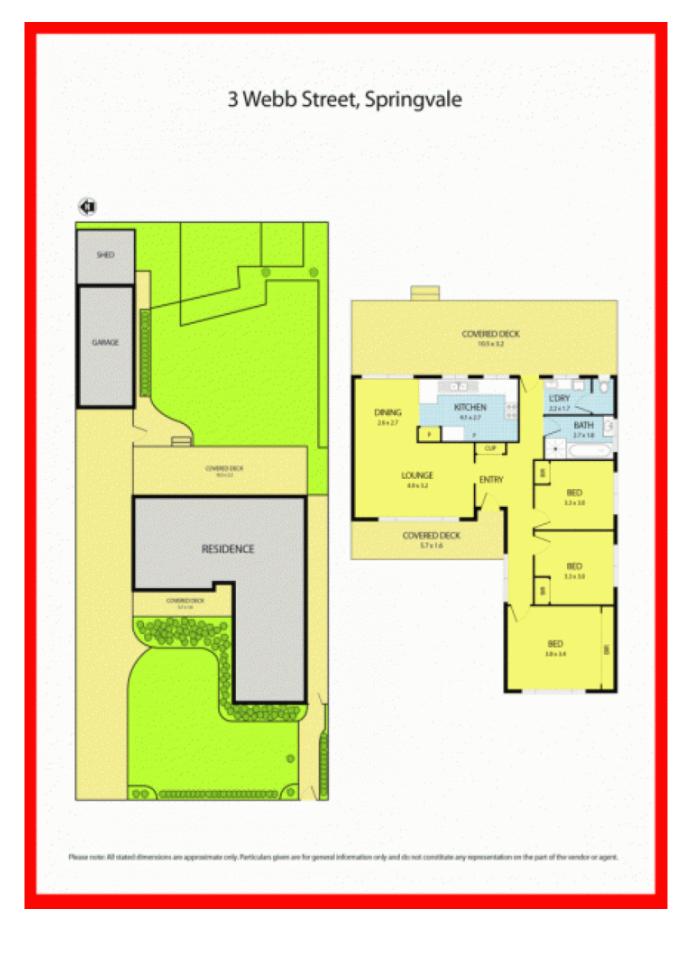

L shaped lounge room, sun filled kitchen and meals area, 3 spacious bedrooms, all with BIR, polished timber floor board throughout the home and tiles in wet area.

Updated kitchen and bathroom, split A/C, under covered entertaining decking area, single garage, water tank and much more...