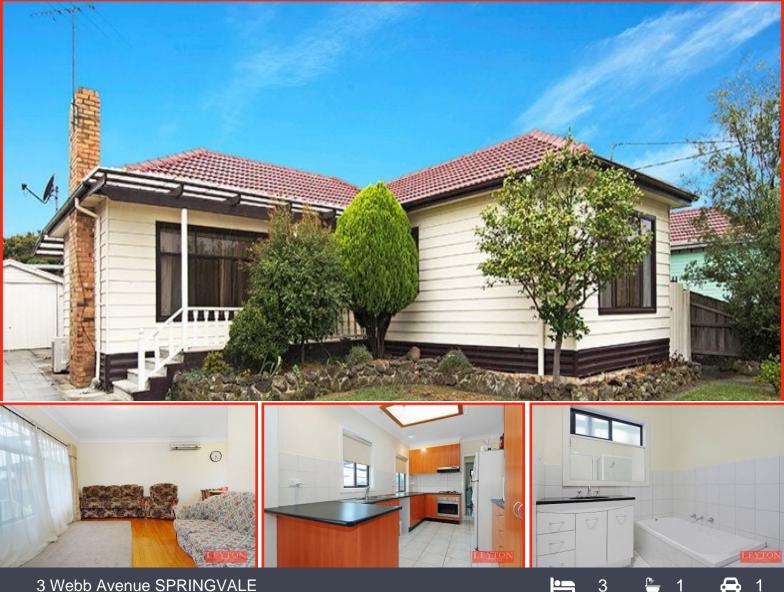

#### 3 Webb Avenue SPRINGVALE

#### Just walk to the Shops!

Located only a couple minutes walk to the Coles Shopping Complex, bus stops, easy access to Princess Hwy and minutes drive to Clayton Monash University.

This well kept vinyl cladding home set on a rectangular block of 590M2 approx offerings:

L shaped lounge room, sun filled kitchen and meals area, 3 spacious bedrooms, all with BIR, polished timber floor board throughout the home and tiles in wet area.

Updated kitchen and bathroom, split A/C, under covered entertaining decking area, single garage, water tank and much more...