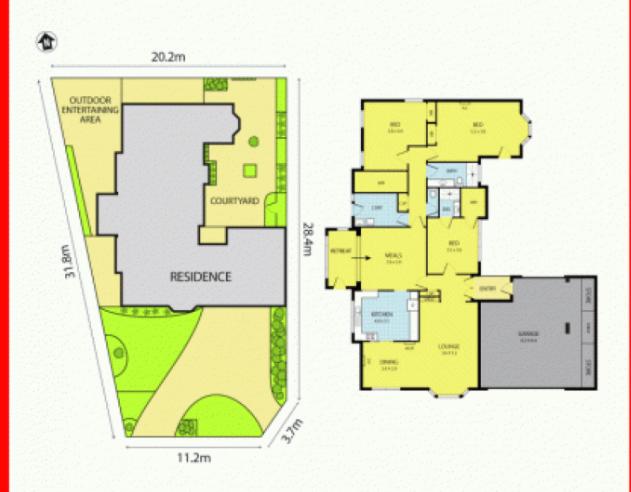

## ONE OF A KIND - SOLD @ AUCTION

First time on the market with the original owner since 1975, this unique family home is perfectly positioned on corner block of 550m2 approx.

There are 3 oversized bedrooms, all with BIRs, the master including WIR & FES, spacious kitchen with gas appliances opening to meals area, total of 4 living zones provide space & comfort, bay windows overlooking beautifully landscaped gardens, paved BBQ entertaining area & private courtyard. Double auto garage with internal & rear access, ducted cooling, gas heating + wood heater, sky lights...

## 2 Ealing Crescent, Springvale South

Heuse reits: All stated dimensions are approximate only. Farticulars given are for general information only and do not constitute any regimentation on the part of the sender or agent.