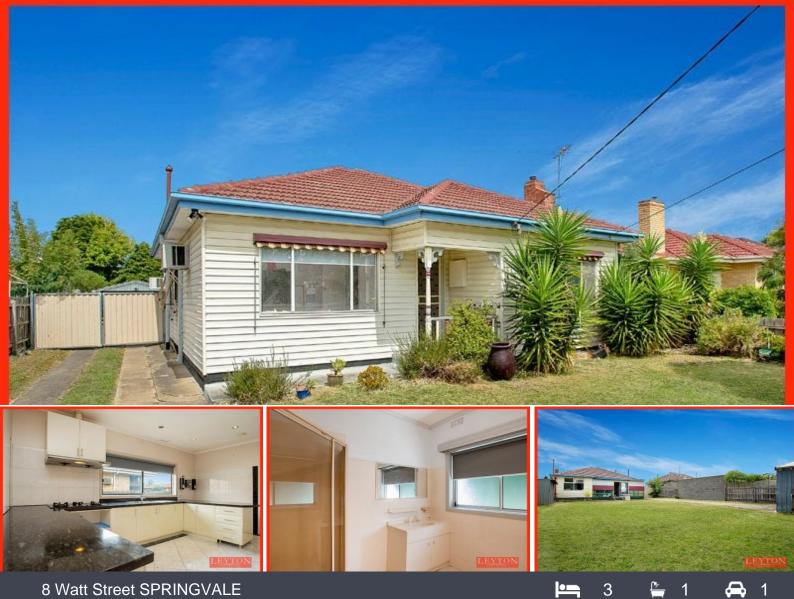

## leyton

MULTI UNITS DEVELOPMENT SITE!

Fantastic opportunity to obtain this substantial vinyl cladding home, situated on a large rectangular allotment 700m2(approx) in zone 2 and excellent location only minutes walk to vibrant Springvale Shopping Centre, Springvale Train Station, bus stops.

Featuring: Formal lounge room, 3 spacious bedrooms, floor board throughout and tiles in wet area, tu pak kitchen, marble bench top, S/Steel cook top, updated bathroom, A/C X 2, all gas appliances, sun room and more.