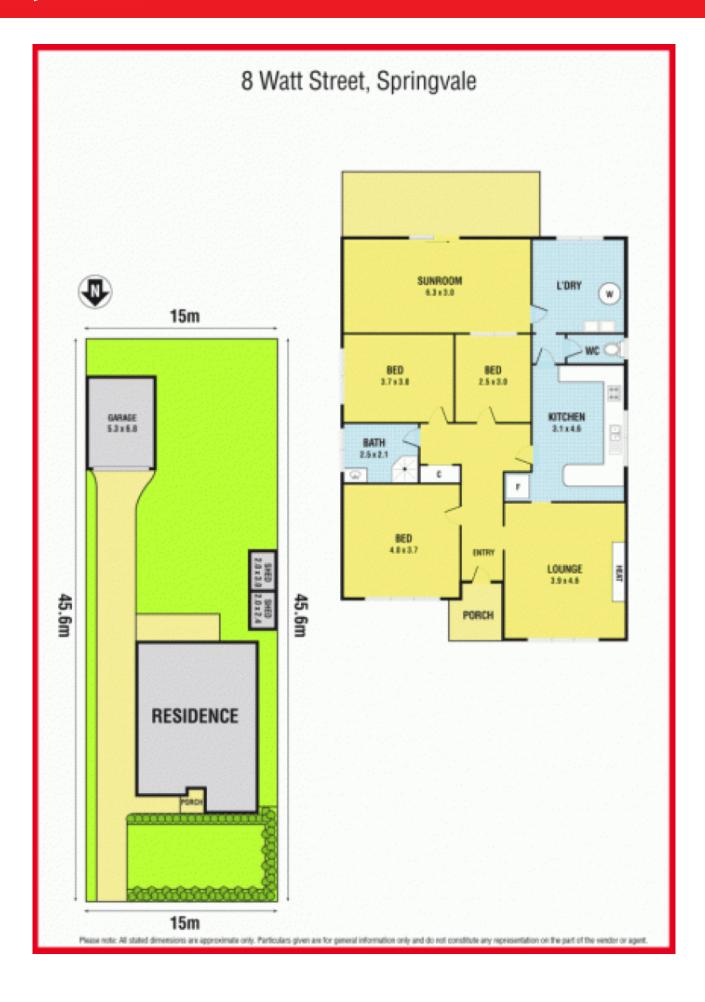

Featuring: Formal lounge room, 3 spacious bedrooms, floor board throughout and tiles in wet area, tu pak kitchen, marble bench top, S/Steel cook top, updated bathroom, A/C X 2, all gas appliances, sun room and more.