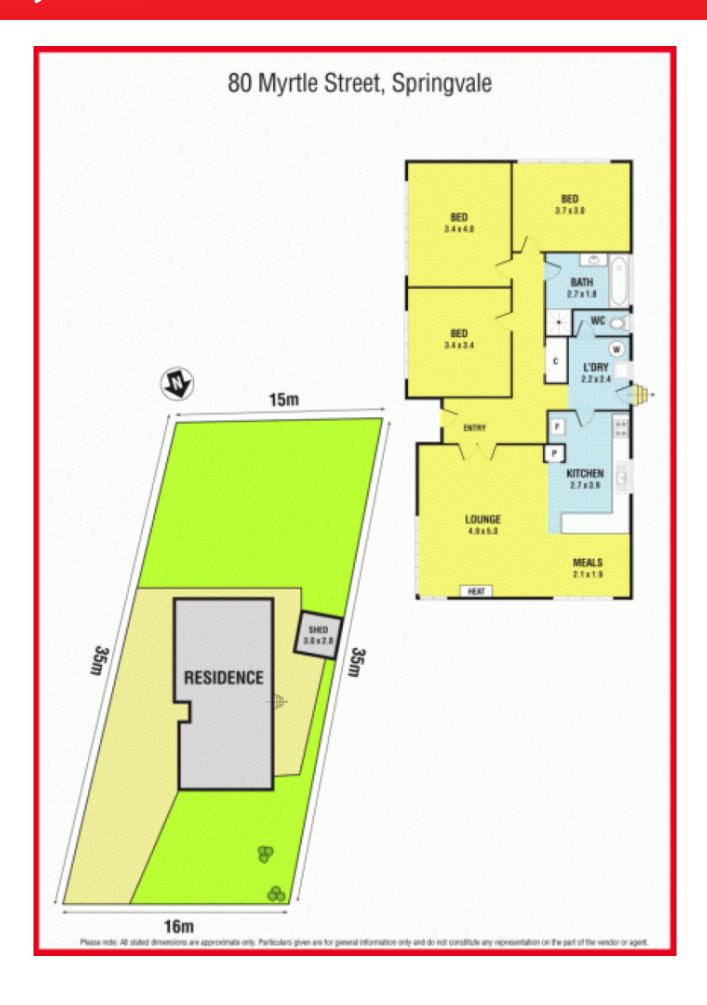

Featuring 3 spacious bedrooms, huge kitchen with gas appliances opening to dining & formal lounge, new floorboards throughout & tiles in wet areas and a large back yard for kids. Land of 600m2 approx-possibility of subdivision (STCA)