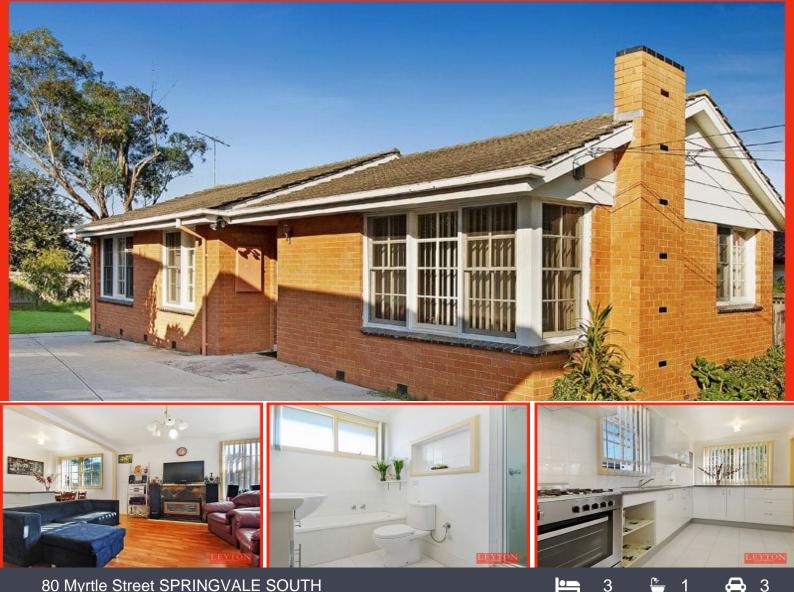

## 80 Myrtle Street SPRINGVALE SOUTH

## **Beautiful Family Home**

Located just a short walk to Luxford Reserve, Heatherhill Secondary College, public transport & moments to Mackay or Springvale shopping centres.

Open plan for easy living, this fully renovated home gives you a sense of style & comfort.

Featuring 3 spacious bedrooms, huge kitchen with gas appliances opening to dining & formal lounge, new floorboards throughout & tiles in wet areas and a large back yard for kids. Land of 600m2 approx-possibility of subdivision (STCA)