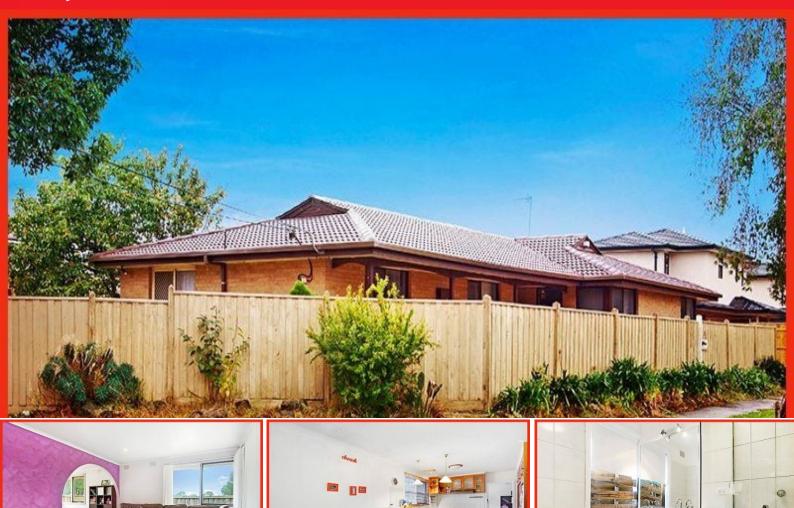

## Location and Priced To Sell!

Behind the fence is this Brick Veneer home set on a corner block of land 640 m2 approximately, opposite Hallam Recreation Reverse, closed to all amenities: Hallam Primary and Secondary School, public transport, Monash freeway, clinics and Hallam Shopping Centre.

Featuring: 3 spacious Bedrooms plus study, all with BIR, updated FES to Master bedroom, formal lounge room, formal dining, timber kitchen adjoining to meals area, family room with powder room, ducted

heating, split A/C, auto carport and much more...