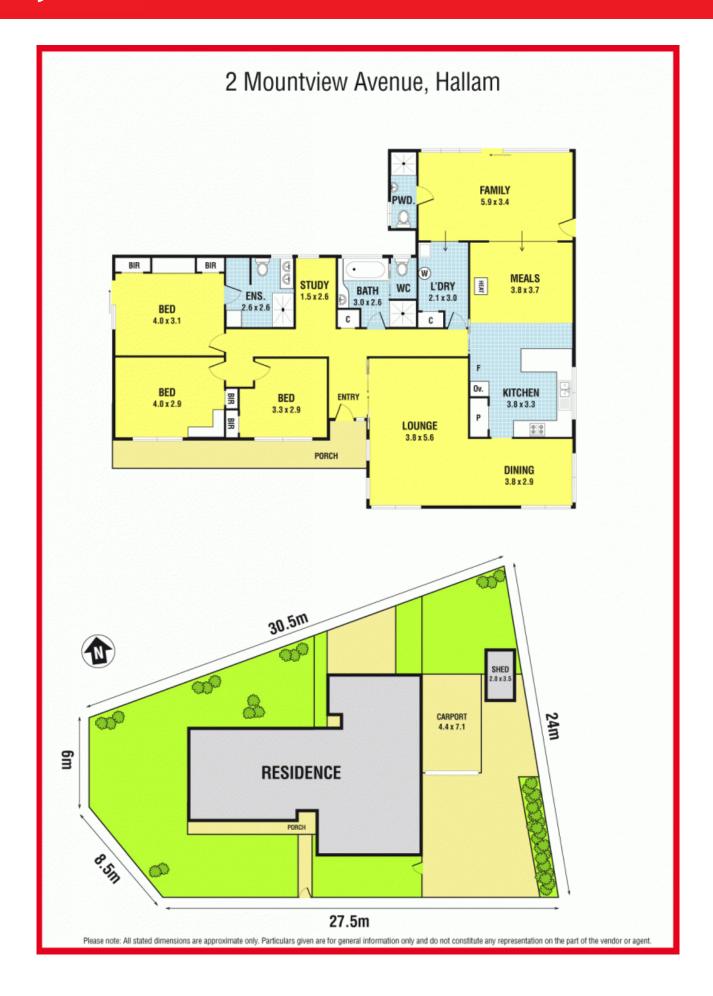

Featuring: 3 spacious Bedrooms plus study, all with BIR, updated FES to Master bedroom, formal lounge room, formal dining, timber kitchen adjoining to meals area, family room with powder room, ducted

heating, split A/C, auto carport and much more...