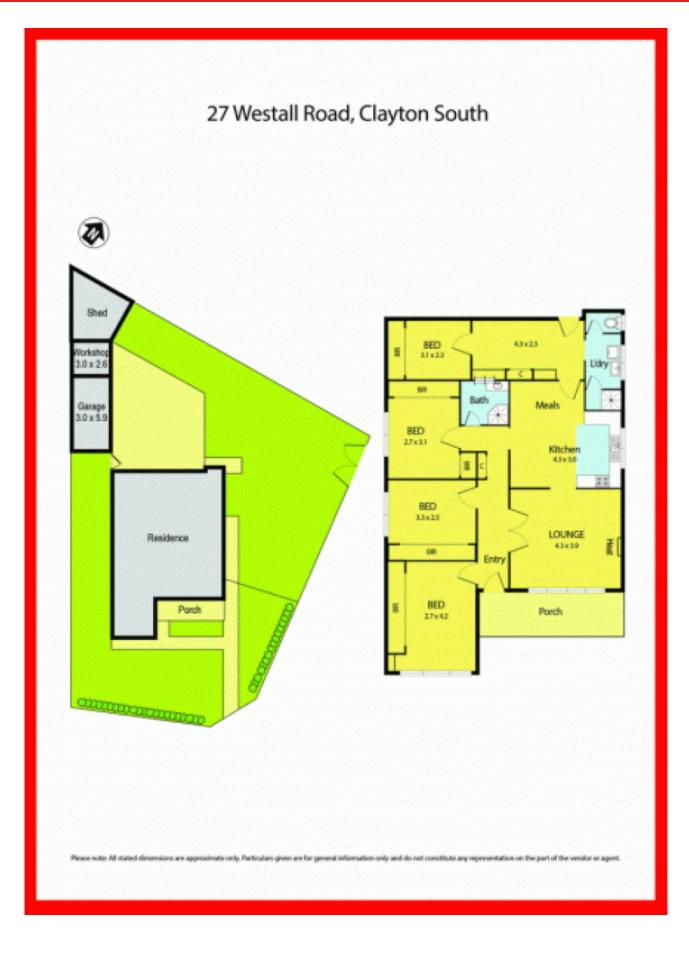

-Access from service road means security and ample parking spots, perfect for running a home business.

-Generous block 620m2 approx, redevelopment options into premium luxury town residences (STCA).

Existing Home is a well kept, tidy 4 bedroom featuring:

-4 bedrooms all with built in robes

-Second shower adjoining laundry and toilet

-Cosy formal lounge

-Functional kitchen adjoining meals area

Potential rental returns \$340 - \$360 per week.

Great value and priced to sell, act with haste and contact Troy today!