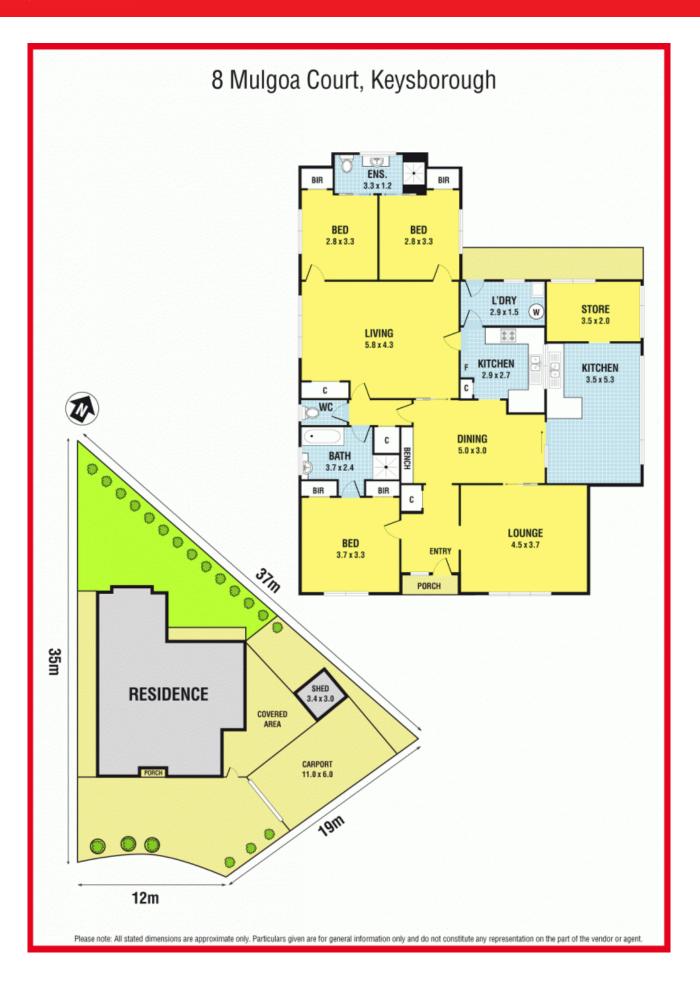

Formal lounge room, dining, second living areas, semi en suite arrangement to master bedroom with 2 XBIR, all the rest with BIR.

Gas heater, 2 X split A/C, secure rollers shutter around windows, second kitchen, 5000 L water tank, all gas appliances, under cover BBQ area, auto double car carports and much more...