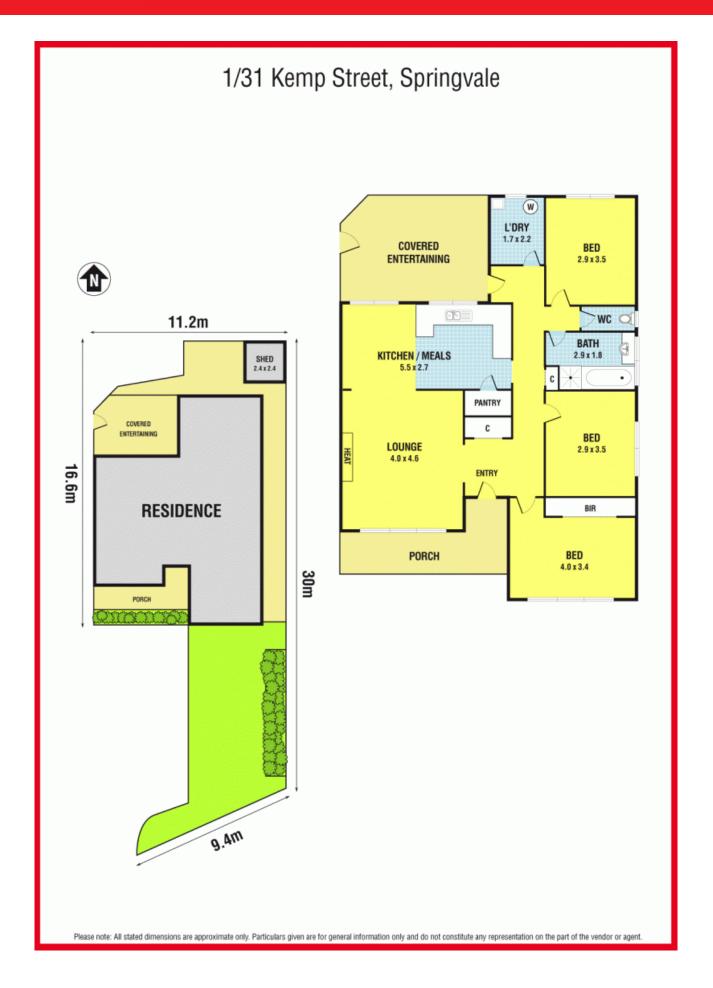

Set on a generous subdivision of nearly 300m2, this front unit (the original home) provides ample space for the starter young family.

Well looked after throughout the years and modern update, there is little to do except move in and enjoy your new home.

## Featuring:

- \* Spacious lounge opening up to kitchen and meals area
- \* 3 decent sized bedroom
- \* Central bath with separate shower
- \* Rear private undercover entertainment area
- \* Security roller shutters throughout...the list goes on