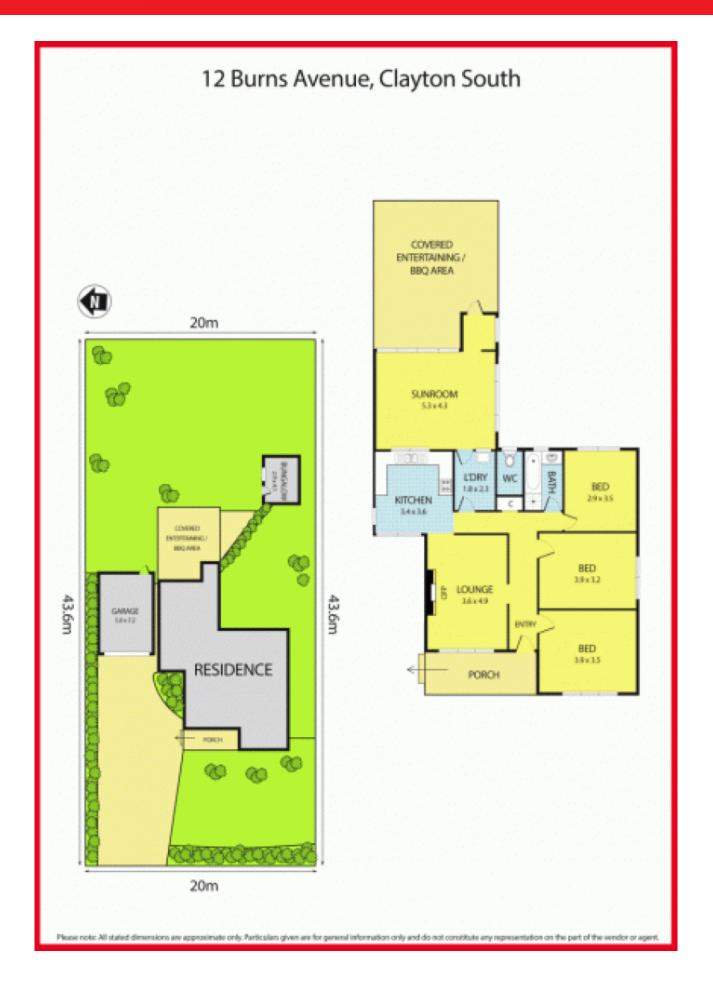

## SOLD \$632,500 @AUCTION

Just minutes walk to Westall Train Station, Buses, Westall Secondary College

and a short distance to IKEA Home Maker, Princess Highway & Monash University.

This generous 884.5 m2 (approx.) allotment is ideal to develop multi-units/townhouses site (STCA).

The updated home consists three bedrooms, spacious lounge opening to kitchen/meal area, huge sunroom

& covered entertaining/BBQ area. Featuring polished timber floor, gas appliances, massive LU garage & a bungalow.