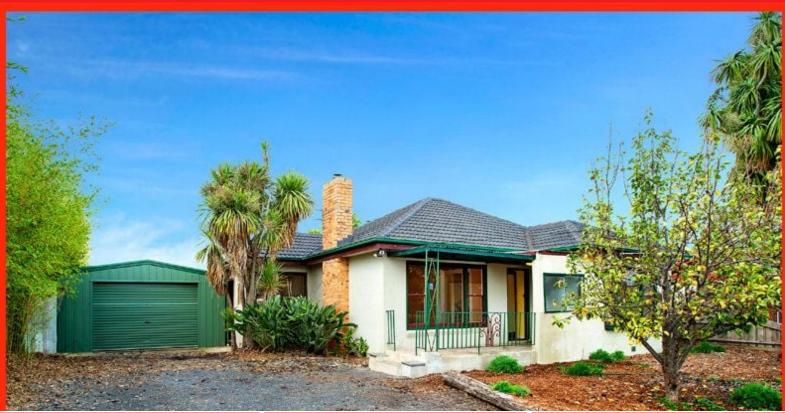

## SOLD \$632,500 @AUCTION

Just minutes walk to Westall Train Station, Buses, Westall Secondary College

and a short distance to IKEA Home Maker, Princess Highway & Monash University.

This generous 884.5 m2 (approx.) allotment is ideal to develop multi-units/townhouses site (STCA).

The updated home consists three bedrooms, spacious lounge opening to kitchen/meal area, huge sunroom

& covered entertaining/BBQ area. Featuring polished timber floor, gas appliances, massive LU garage & a bungalow.