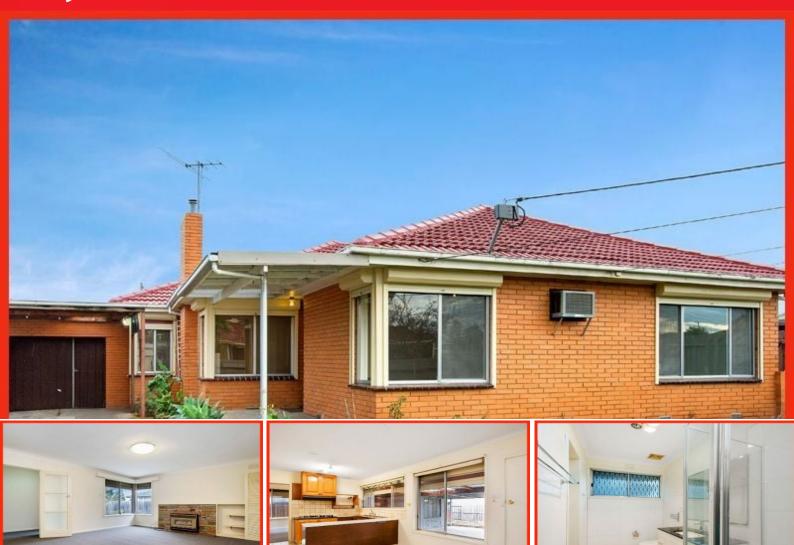

## SOLD! FANTASTIC RESULT!! ANOTHER WANTED!

This triple frontage BV home is located on the high demand pocket of Noble Park and close to all conveniences: Kingsclere Shopping Centre is right at your front door, bus stops, walking distance to Wallarano Primary School, short drive to Parkmore Shopping Centre, easy access to Eastlink and Dandenong by pass.

Offerings:

Spacious lounge room plus formal dining/ study, kitchen adjoining to meals area.

3 generous size bedrooms with all BIR

Updated bathroom and 2 toilets

Auto security roller shutters to all windows

Gas heater and A/C X1

Re-sprayed roof

Front porch and rear verandah

Land size: 560M2 approx

Lock up garage plus carport and more...

Ideal for young family or investor

Add this to your must see list and make sure you act now!