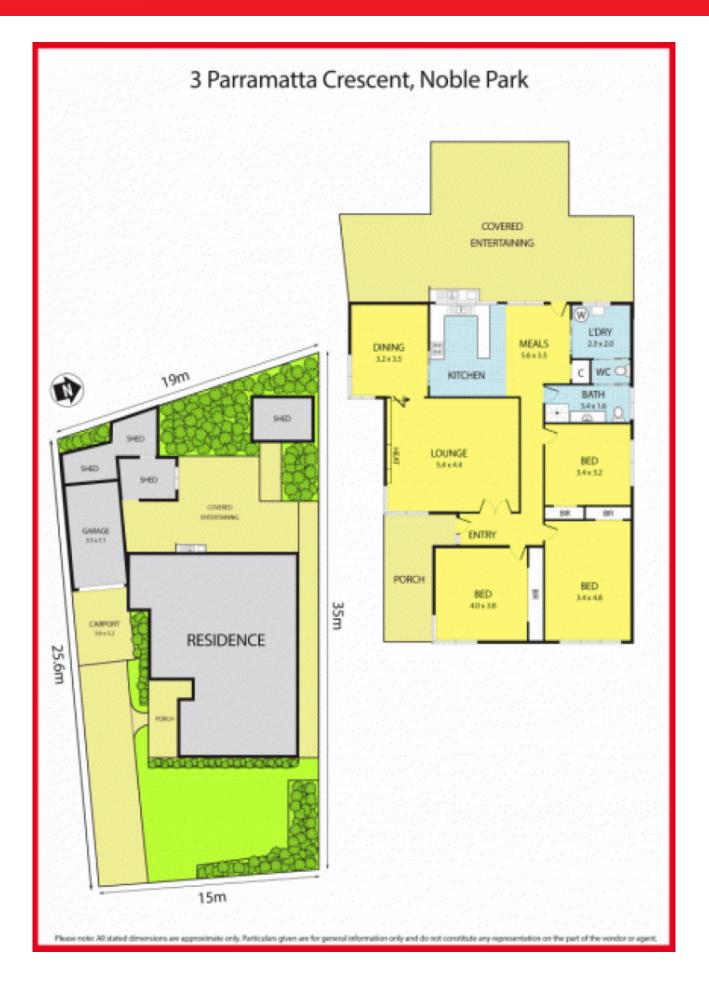

Offerings:

Spacious lounge room plus formal dining/ study, kitchen adjoining to meals area.

3 generous size bedrooms with all BIR

Updated bathroom and 2 toilets

Auto security roller shutters to all windows

Gas heater and A/C X1

Re-sprayed roof

Front porch and rear verandah

Land size: 560M2 approx

Lock up garage plus carport and more...

Ideal for young family or investor

Add this to your must see list and make sure you act now!