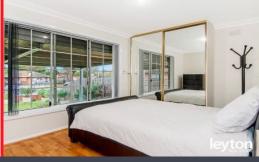

Large entrance hall and formal lounge

Mirrored BIR in bedrooms

Stone bench top and 2 pack kitchen

Fully renovated bathroom

Massive family room and separate dinning

Study/4th bedroom

Split A/C

Ducted heating throughout