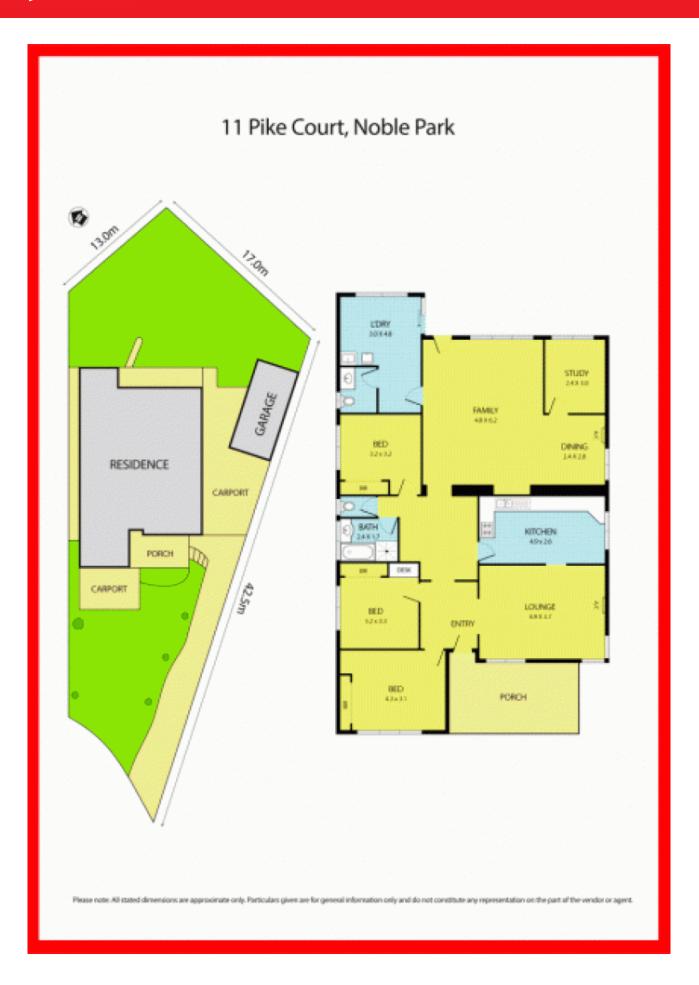

Generous block size over 700m2 ensuring plenty of front and yard space for your children to play.

The classic brick veneer house set on an elevated position, spacious and have been tastefully updated.

Featuring

Large entrance hall and formal lounge

Mirrored BIR in bedrooms

Stone bench top and 2 pack kitchen

Fully renovated bathroom

Massive family room and separate dinning

Study/4th bedroom

Split A/C

Ducted heating throughout