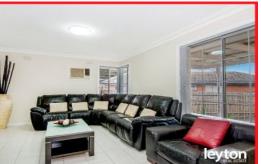

Large entrance hall and formal lounge

Mirrored BIR in bedrooms

Stone bench top and 2 pack kitchen

Fully renovated bathroom

Massive family room and separate dinning

Study/4th bedroom

Split A/C

Ducted heating throughout