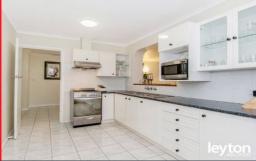

Large entrance hall and formal lounge

Mirrored BIR in bedrooms

Stone bench top and 2 pack kitchen

Fully renovated bathroom

Massive family room and separate dinning

Study/4th bedroom

Split A/C

Ducted heating throughout