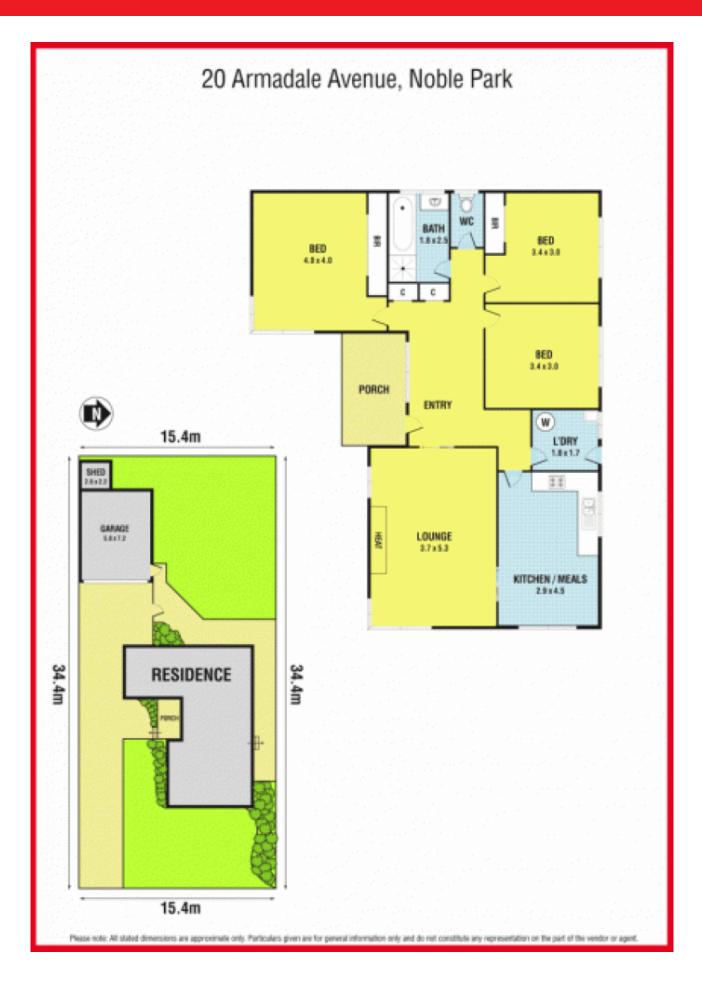

Public transport is also right around the corner.

Offering: 3 good sized bedrooms with 2 BIR's, spacious lounge, fully renovated kitchen & bathroom,

polished timber floors, gas heating & 2 x AC cooling, double LU garage and low maintenance backyard.