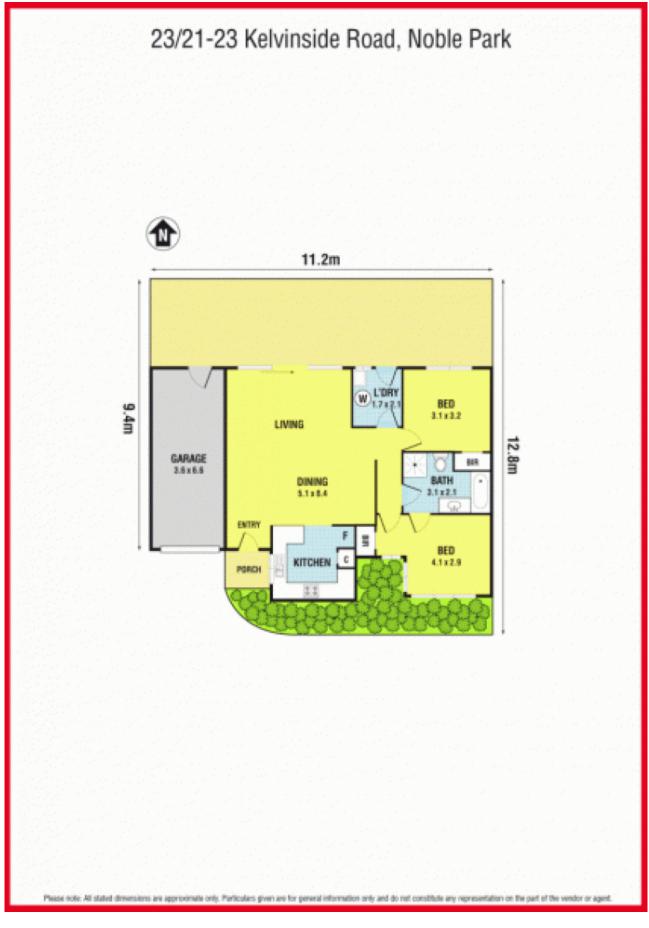

Offering: 2 spacious bedrooms with BIR, open plan living adjoining to kitchen and meals area, high ceiling with downlights, ducted heating, evaporative cooling, alarm, 10 Solar Panels, S/S appliances with Caesar stone bench top and plenty of cupboard spaces, auto single lock up garage, water tank, low maintenance back yard with paved and shade sails.