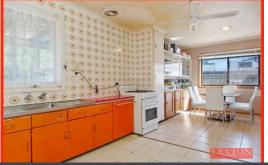

The block itself measures 550m2 (approx) utilising the 17.5m frontage, potential to further develop (STCA) or build your dream home here.

Consisting of formal lounge, spacious 3 bedrooms with 1x BIR, large kitchen and meals area, new bathroom, separate toilet, timber floor board throughout, tiles in kitchen and wet area, gas heating, reverse split A/C, 3 X ceiling fans, all gas appliances, LU garage plus carport.