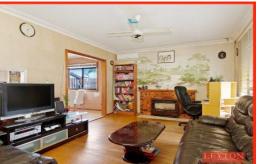

The block itself measures 550m2 (approx) utilising the 17.5m frontage, potential to further develop (STCA) or build your dream home here.

Consisting of formal lounge, spacious 3 bedrooms with 1x BIR, large kitchen and meals area, new bathroom, separate toilet, timber floor board throughout, tiles in kitchen and wet area, gas heating, reverse split A/C, 3 X ceiling fans, all gas appliances, LU garage plus carport.