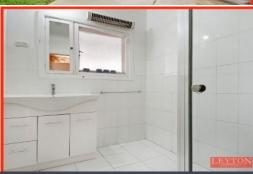

The block itself measures 550m2 (approx) utilising the 17.5m frontage, potential to further develop (STCA) or build your dream home here.

Consisting of formal lounge, spacious 3 bedrooms with 1x BIR, large kitchen and meals area, new bathroom, separate toilet, timber floor board throughout, tiles in kitchen and wet area, gas heating, reverse split A/C, 3 X ceiling fans, all gas appliances, LU garage plus carport.