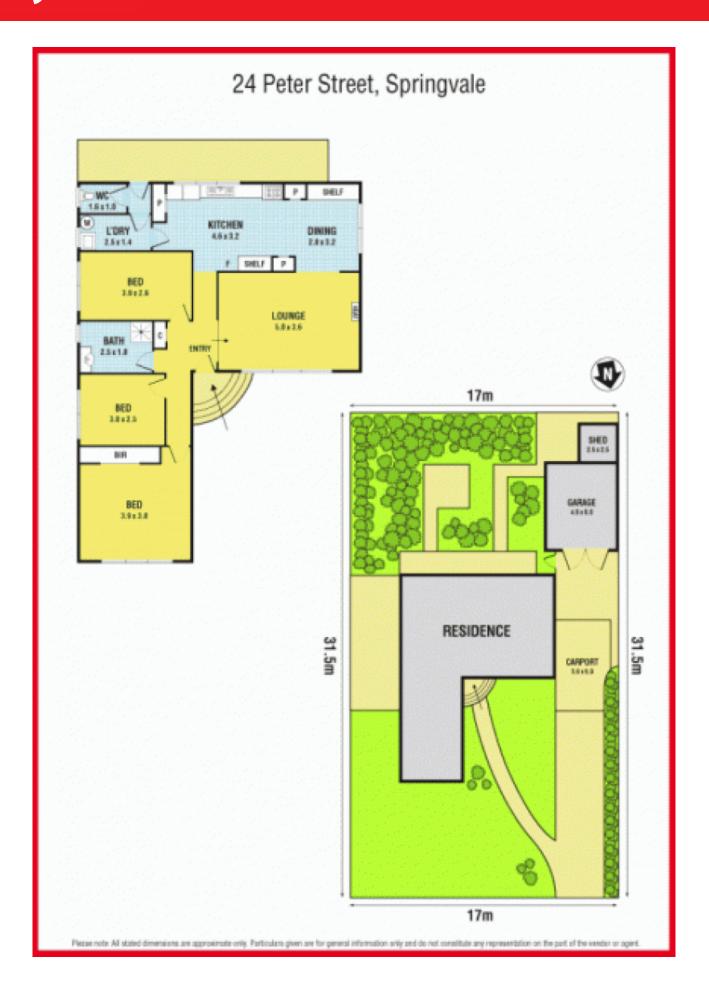

## Investor or First Home Buyer

On offer is a fantastic piece of Springvale real estate not to be missed. Located in one of the most sort after pocket of Springvale central, next to Heatherhill primary school, walking distance to everywhere including shops, Killester and Heatherhill Secondary College, library and Sandown train station.

The block itself measures 550m2 (approx) utilising the 17.5m frontage, potential to further develop (STCA) or build your dream home here.

Consisting of formal lounge, spacious 3 bedrooms with 1x BIR, large kitchen and meals area, new bathroom, separate toilet, timber floor board throughout, tiles in kitchen and wet area, gas heating, reverse split A/C, 3 X ceiling fans, all gas appliances, LU garage plus carport.