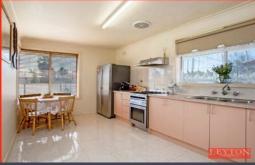

Featuring: L shape lounge room, 2 large bedrooms upstairs with FES and WIR to master bedroom, downstairs 2 bedrooms with all BIR, updated main bathroom, separate toilet, updated kitchen with S/S cook top, auto double car carport, 2 X water tanks 3000L , roller shutter to windows upstairs, all gas appliances, under covered decking area, rear veranda, lovely front landscape.