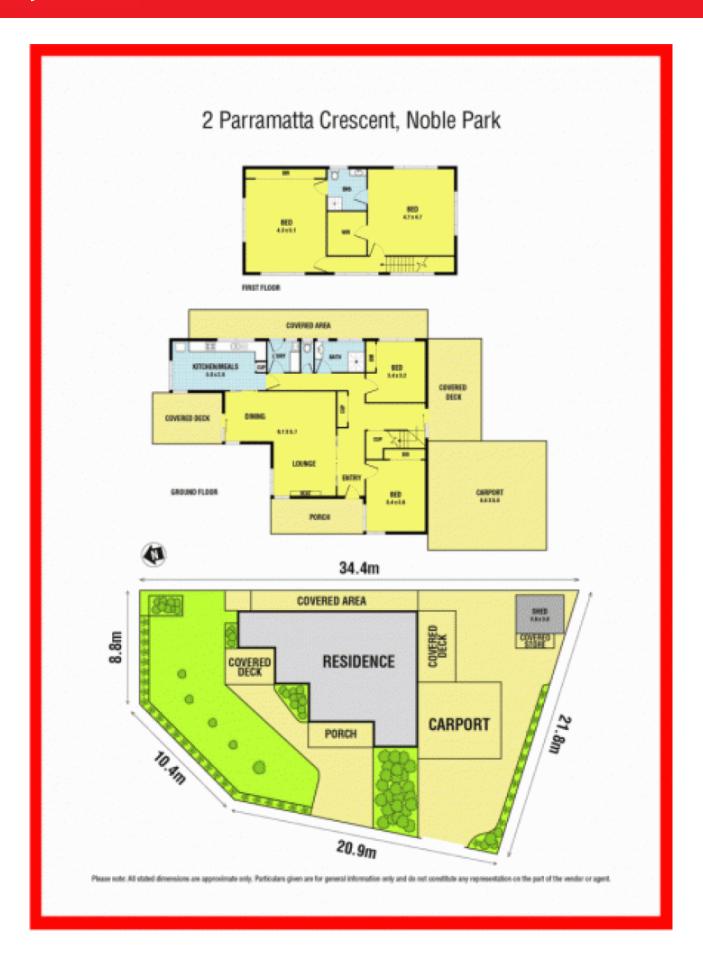

## SOLD IN 1 WEEK BEFORE AUCTION \$458,000

This large family home set on a corner block and is located on the high demand pocket of Noble Park and close to all conveniences: Kingsclere Shopping Centre is right at your front door, bus stops, walking distance to Wallarano Primary School, short drive to Parkmore Shopping Centre, easy access to Eastlink and Dandenong by pass.

Featuring: L shape lounge room, 2 large bedrooms upstairs with FES and WIR to master bedroom, downstairs 2 bedrooms with all BIR, updated main bathroom, separate toilet, updated kitchen with S/S cook top, auto double car carport, 2 X water tanks 3000L , roller shutter to windows upstairs, all gas appliances, under covered decking area, rear veranda, lovely front landscape.

Keep your family cool and comfortable year round with A/C, ducted evaporative cooling and ducted heating. Simply move in and enjoy all this and more!

Bring your family to check it out. Land size: 580 M2 approx.