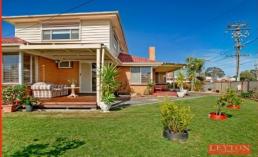

Featuring: L shape lounge room, 2 large bedrooms upstairs with FES and WIR to master bedroom, downstairs 2 bedrooms with all BIR, updated main bathroom, separate toilet, updated kitchen with S/S cook top, auto double car carport, 2 X water tanks 3000L , roller shutter to windows upstairs, all gas appliances, under covered decking area, rear veranda, lovely front landscape.

Keep your family cool and comfortable year round with A/C, ducted evaporative cooling and ducted heating. Simply move in and enjoy all this and more!

Bring your family to check it out. Land size: 580 M2 approx.