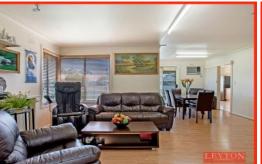

Featuring: L shape lounge room, 2 large bedrooms upstairs with FES and WIR to master bedroom, downstairs 2 bedrooms with all BIR, updated main bathroom, separate toilet, updated kitchen with S/S cook top, auto double car carport, 2 X water tanks 3000L , roller shutter to windows upstairs, all gas appliances, under covered decking area, rear veranda, lovely front landscape.