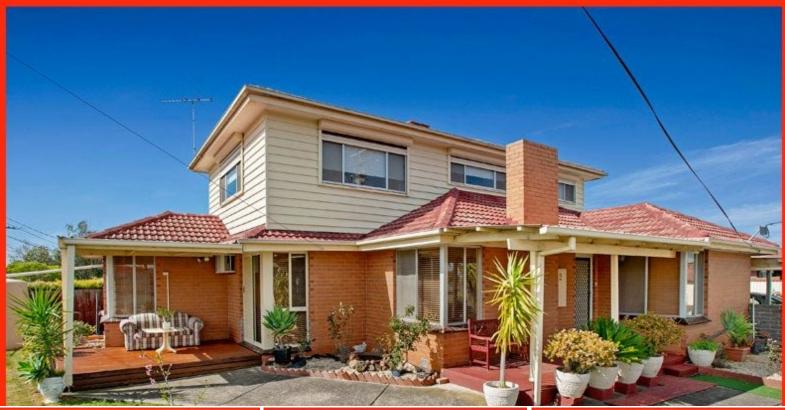

## SOLD IN 1 WEEK BEFORE AUCTION \$458,000

This large family home set on a corner block and is located on the high demand pocket of Noble Park and close to all conveniences: Kingsclere Shopping Centre is right at your front door, bus stops, walking distance to Wallarano Primary School, short drive to Parkmore Shopping Centre, easy access to Eastlink and Dandenong by pass.

Featuring: L shape lounge room, 2 large bedrooms upstairs with FES and WIR to master bedroom, downstairs 2 bedrooms with all BIR, updated main bathroom, separate toilet, updated kitchen with S/S cook top, auto double car carport, 2 X water tanks 3000L , roller shutter to windows upstairs, all gas appliances, under covered decking area, rear veranda, lovely front landscape.

Keep your family cool and comfortable year round with A/C, ducted evaporative cooling and ducted heating. Simply move in and enjoy all this and more!

Bring your family to check it out. Land size: 580 M2 approx.