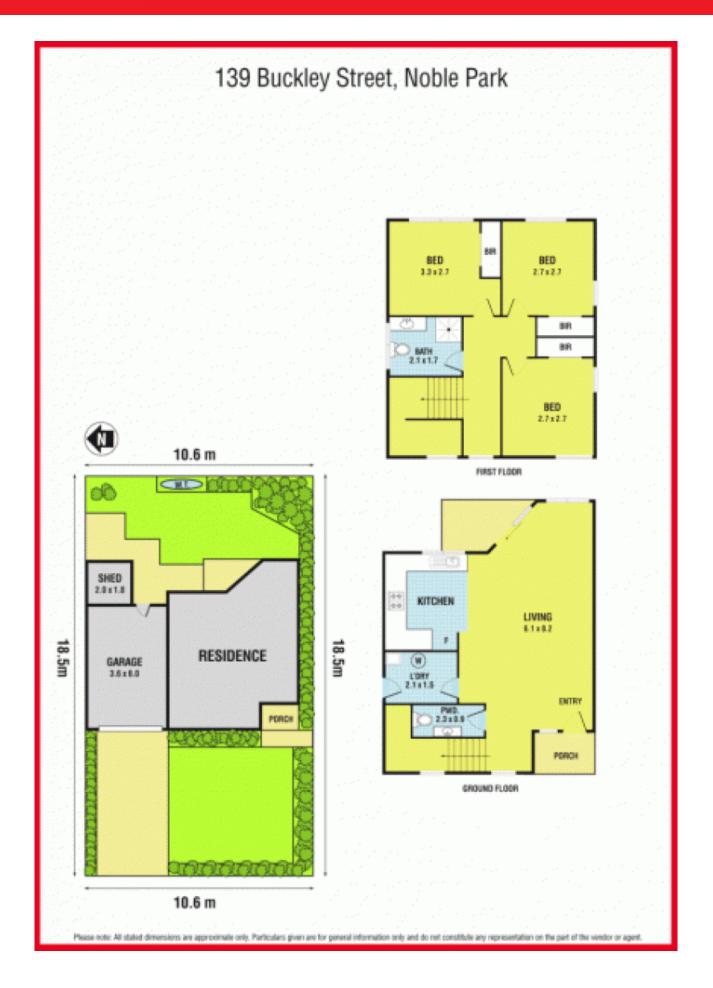

## leyton









1/139 Buckley Street NOBLE PARK



3







## Brand new - SOLD

Take advantage of the increased first home buyers grant and massive savings off stamp duty.

Luxurious and with a modern contemporary appeal, these brand new 2 bedroom with plenty of living space and full list of quality inclusions will sure put a smile on your face.

Standard features include:

- -7 Years structural guarantee for all structural elements
- -6 Star energy rating
- -Quality stone bench top
- -Stainless steel appliances
- -Brivis gas ducted heating and much more..

Central location, easy access to public transportation, local schools and Noble Park shopping central.

**Leyton Real Estate**