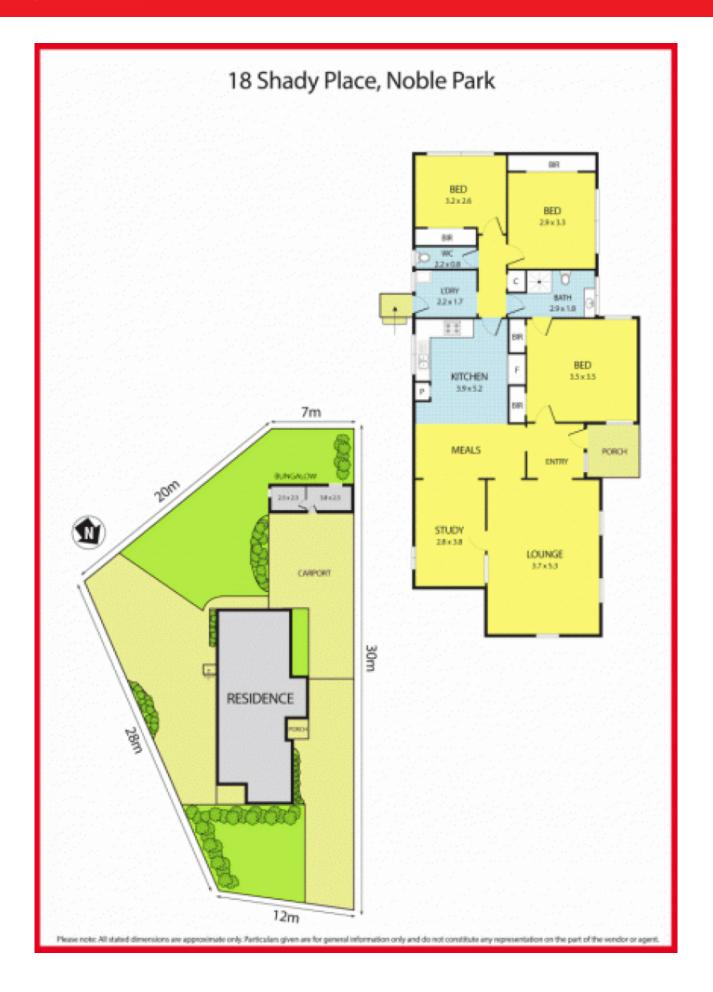

## **SOLD AT AUCTION**

Set in a peaceful cul-de-sac bordering Springvale South and all its local conveniences.

Welcomed by a huge driveway, this captivating 3 bedroom(all BIR) + study brick home has the perfect balance of space and comfort.

Featuring 2 living zones, updated kitchen/meals(gas appliances), tiled bathroom with 2nd toilet, double carport, sunny paved courtyard and a brick bungalow ready for growing family.

Large block of land 635 m2 approx. Also including floorboards, ducted heating & split AC cooling.