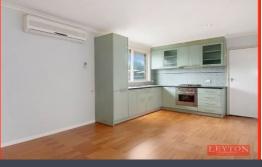

Featuring 2 living zones, updated kitchen/meals(gas appliances), tiled bathroom with 2nd toilet, double carport, sunny paved courtyard and a brick bungalow ready for growing family.

Large block of land 635 m2 approx. Also including floorboards, ducted heating & split AC cooling.