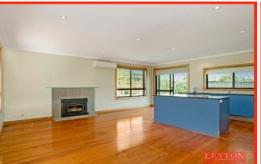

### **SOLD AT AUCTION**

Open the high main gate and walk right in, you will admire the stylish renovation inside this 3 bedroom family home.

Featuring open plan living, designed stone kitchen with island bench (S/S European appliances + dish washer), large meals area, luxury and radiant central bathroom, light and warm with timber floors and wooden blinds, sail covered timber deck BBQ entertaining area ready for your family & friends to enjoy this summer.