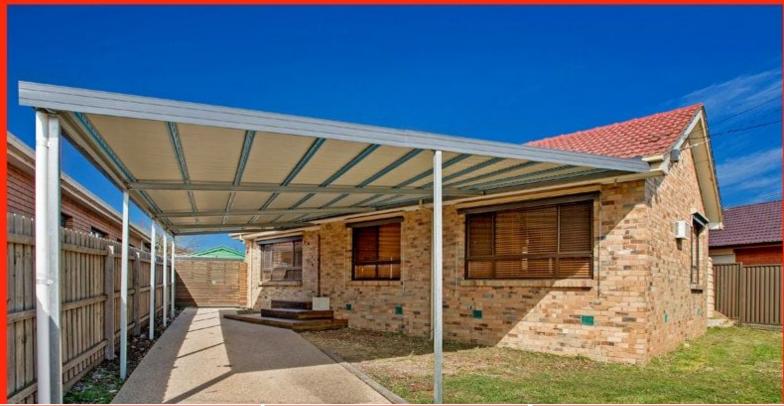

### **SOLD AT AUCTION**

Open the high main gate and walk right in, you will admire the stylish renovation inside this 3 bedroom family home.

Featuring open plan living, designed stone kitchen with island bench (S/S European appliances + dish washer), large meals area, luxury and radiant central bathroom, light and warm with timber floors and wooden blinds, sail covered timber deck BBQ entertaining area ready for your family & friends to enjoy this summer.

Extras: water tank, split system AC, space heater, LU garage and huge carport

Walk to Heatherhill Secondary College, public transport, Luxford Reserve and minutes to Mackay shopping center.

Terms: 10% deposit Balance: 30/45/60 days