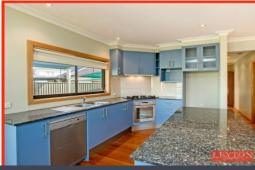

### **SOLD AT AUCTION**

Open the high main gate and walk right in, you will admire the stylish renovation inside this 3 bedroom family home.

Featuring open plan living, designed stone kitchen with island bench (S/S European appliances + dish washer), large meals area, luxury and radiant central bathroom, light and warm with timber floors and wooden blinds, sail covered timber deck BBQ entertaining area ready for your family & friends to enjoy this summer.