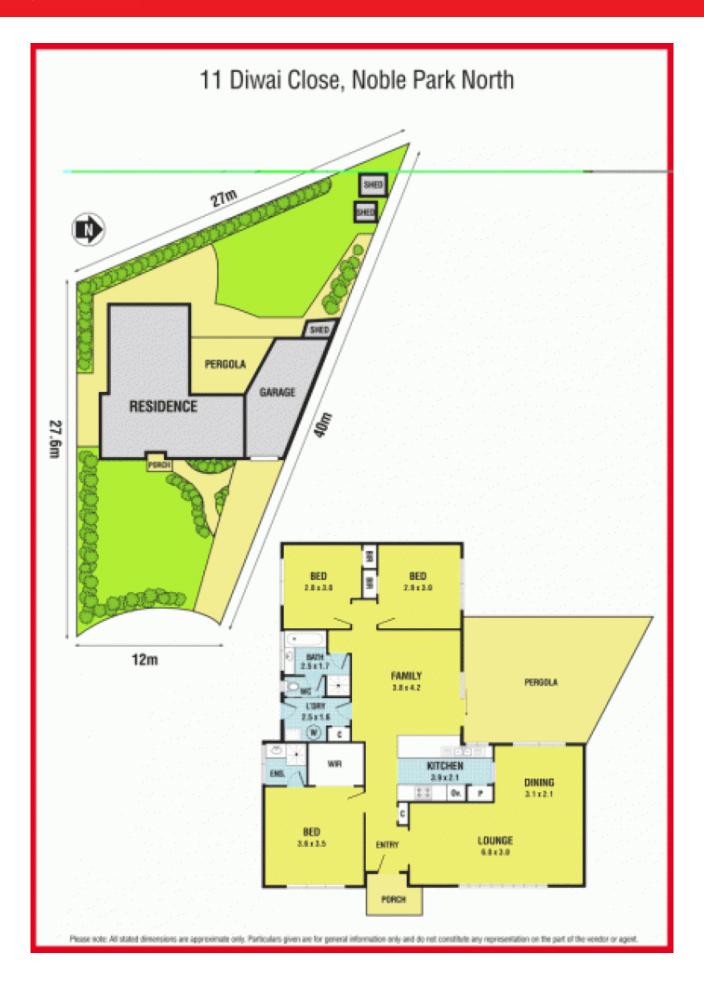

## FANTASTIC FAMILY HOME IN A QUIET LOCATION

Located a lovely court, this 3 bedrooms, 2 baths home perfects the family lifestyle you'll love.

Featuring open plan living & dining, generous kitchen area, family room opening to a large pergola, ready for family BBQ in the summer.