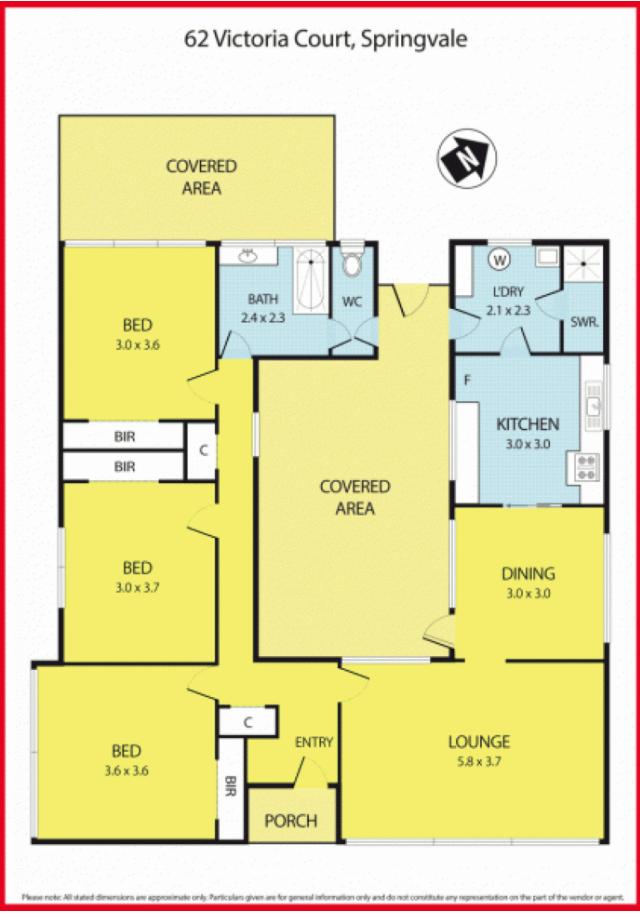

In immaculate condition, this 3 large bedrooms home features big lounge with cathedral ceiling, 2 baths, 1 toilet, lock up garage, space heater, A/C, all gas appliances.

Excellent location only minutes walk to vibrant Springvale Shopping Centre, St Joseph Primary School, Springvale Train Station, bus stops, churches...