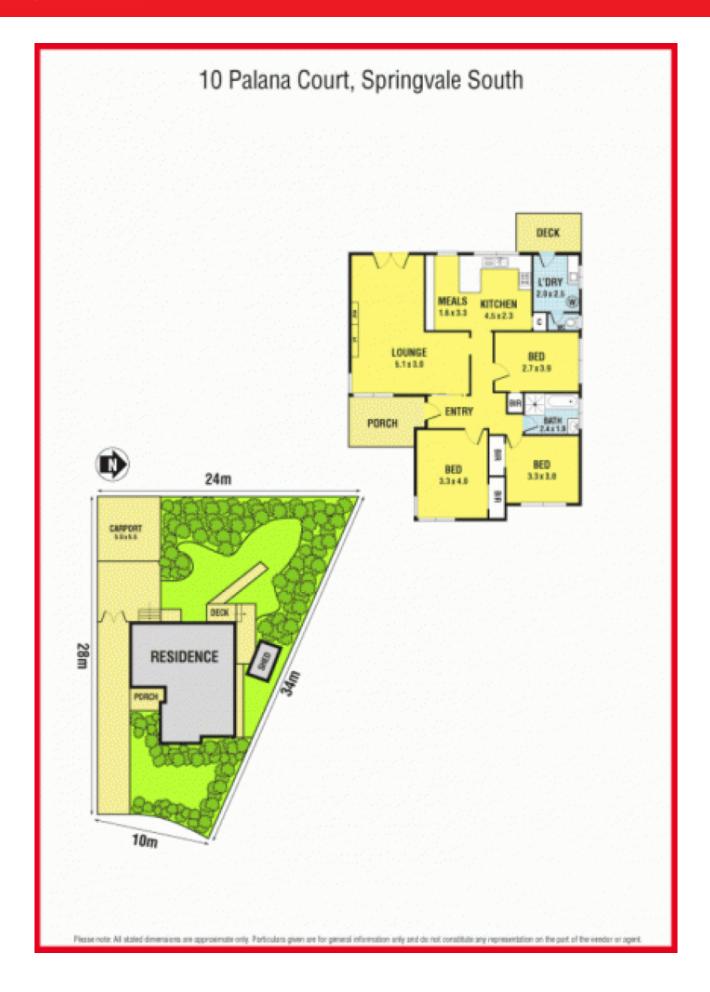

## Perfect family starter in quiet court!

With an attractive double frontage red brick facade this wonder family home is located in one of the most sort after Cul de Sac in Springvale South, quiet and peaceful yet only moments from local Mackay shops and school.

Offering, 3 spacious bedrooms, separate bath and toilet, large L-shape lounge with gas heater and A/C. Modern laminated kitchen with extra bench space providing plenty of space comfortable dinning.

With clear instructions to sell by our motivated vendors. Do not miss out on this fantastic opportunity, contact  $\mathsf{Troy}$  today.