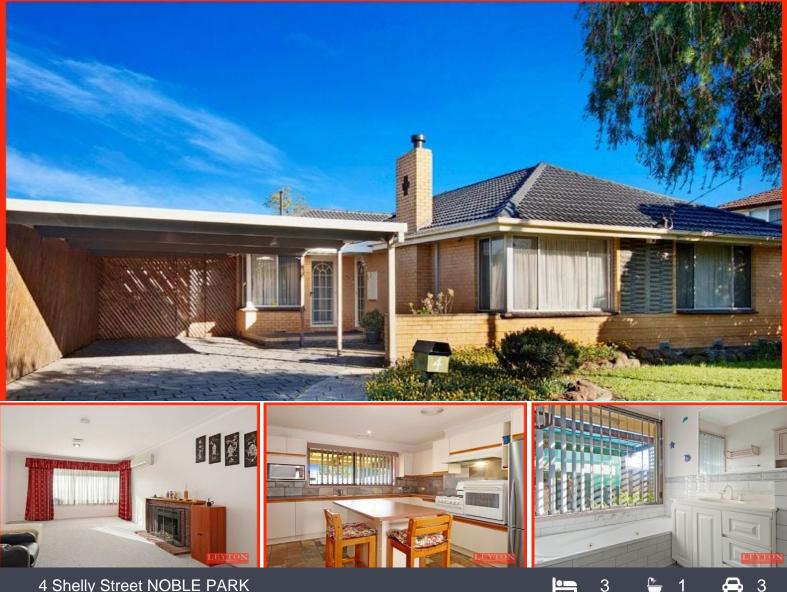

## **4 Shelly Street NOBLE PARK**

## Sold at Auction by Troy Le

Set in arguably one of the best pocket of Noble Park, right off Harold road bordering Springvale South.

This wonderful family home will go to one lucky buyer who's family will enjoy every aspect of it.

Meticulously looked after throughout the years, over the last few years the property have seen many upgrades.

Offering:

- Large formal lounge with A/C and gas heating
- 3 spacious bedroom all with BIR
- Kitchen and meals areas adjoining formal dining with side access
- Extensive outdoor undercover area and pergola
- Covered carport for 3 cars
- Ducted Heating
- 4 x A/C
- All this and so much more