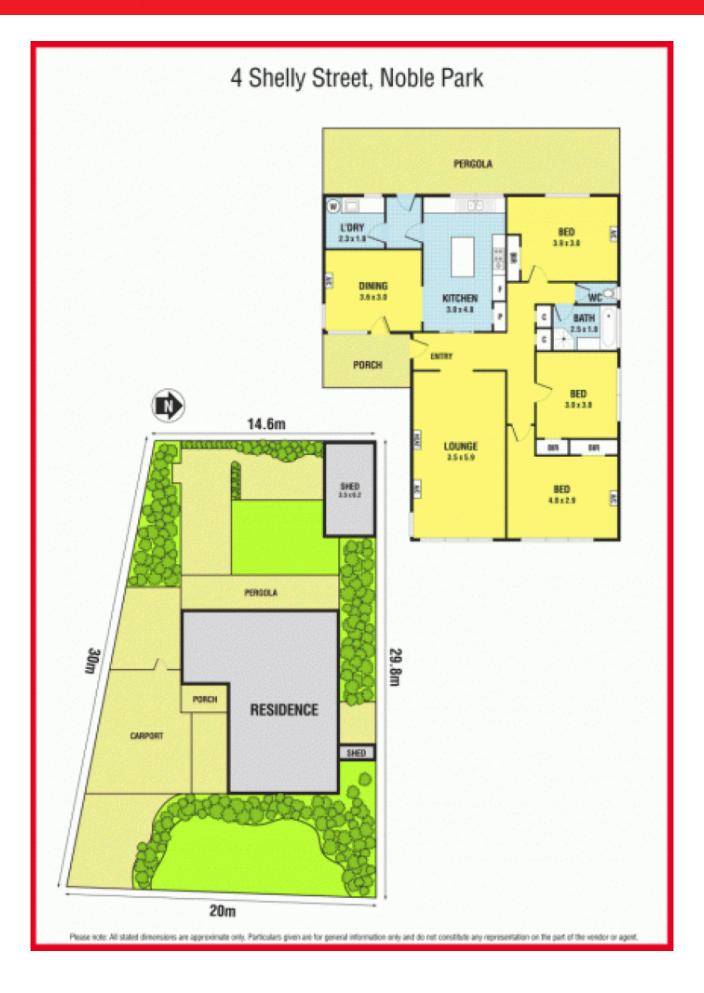

Meticulously looked after throughout the years, over the last few years the property have seen many upgrades.

Offering:

- Large formal lounge with A/C and gas heating
- 3 spacious bedroom all with BIR
- Kitchen and meals areas adjoining formal dining with side access
- Extensive outdoor undercover area and pergola
- Covered carport for 3 cars
- Ducted Heating
- 4 x A/C
- All this and so much more