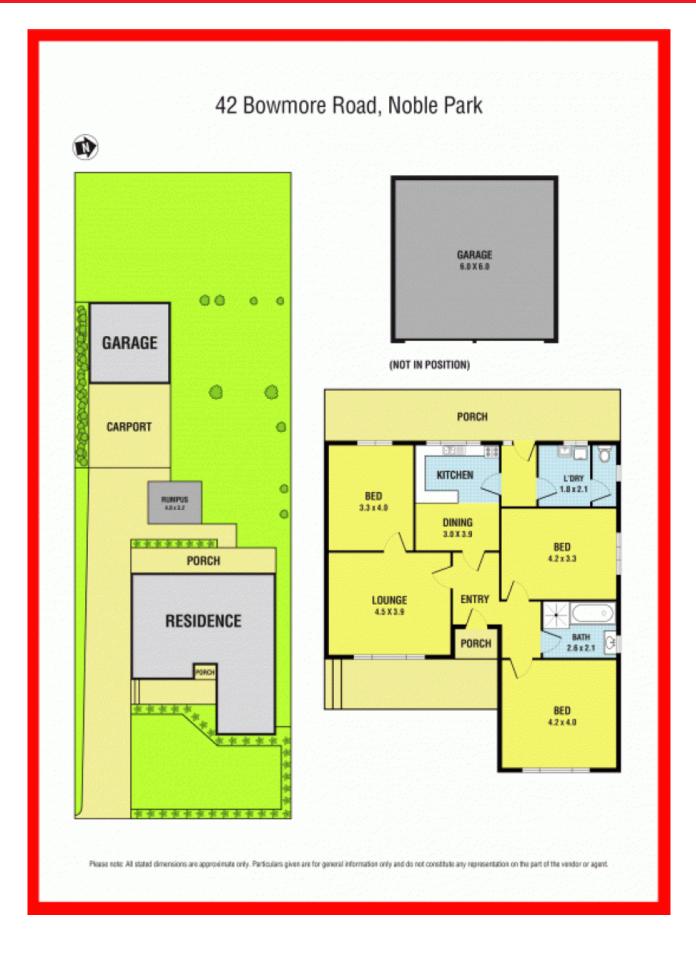

This well maintained 3 bedroom home in a family location is ready for you and your family to enjoy. Comprising a formal lounge, large separate rumpus room, open plan kitchen & dining, separate laundry and 3 car LU garage.

This huge block of land (approx. 800m2) has the potential for further development (STCA). As we are not expecting this to remain on the market for long, why don't you secure this before it is gone!

New rental return will be increased to \$1452 PCM starting from 01/08/2015