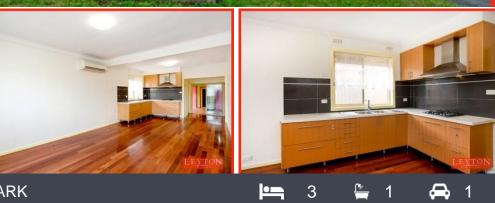

## SOLD BEFORE AUCTION BY TROY LE IN 2 DAYS

One of only two on the block, this front BV unit offers character appeal with recent updates, ideal for everyday family living.

Features open plan living/dining area, well equipped kitchen with stone bench, flowing through to sun filled family room.

Boasting polished timber floors, split AC, auto roller shutters and auto LU garage with internal access.

Conveniently located, close to transport, medical centres, schools, Princess Hwy & East link.

Contact Phuc Le today!