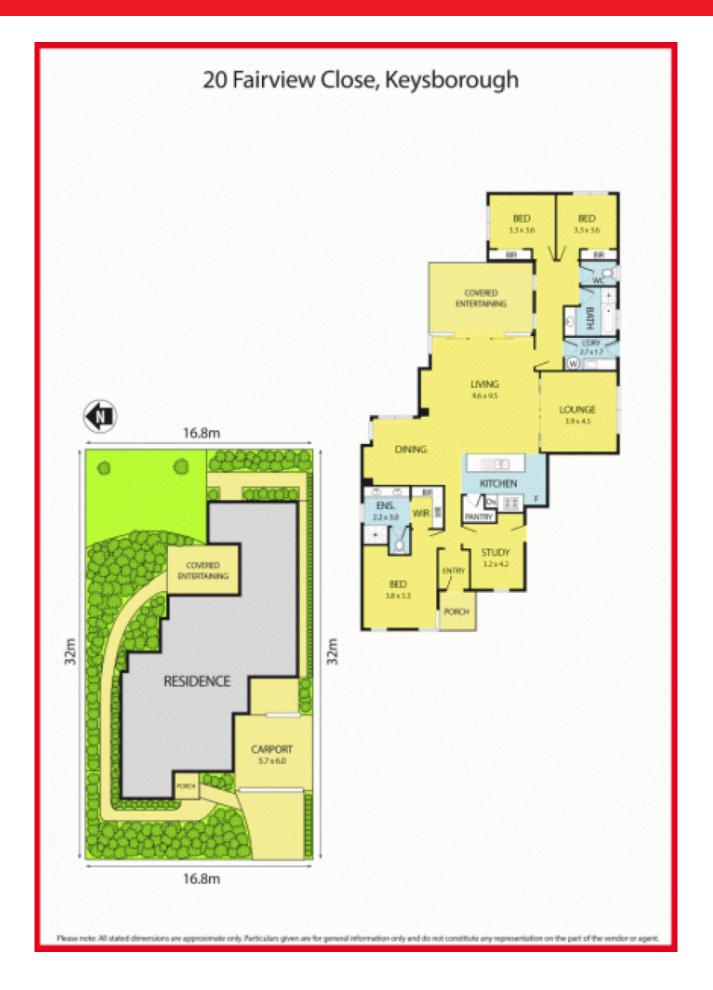

## Welcome Growing Family!

Located at Hidden Grove Estate in Keysborough, this contemporary Darmon Home 29 squares(approx) is close to Haileybury and Lighthouse Christian College, popular Garden World Nursery, Parkmore Shopping Centre, parks land, easy access to Dandenong By Pass and East link, Soccer Club, Restaurants and minute drive to Edithvale beach.

Up to 4 bedrooms (or 3 bedrooms + study), FES and mirrors WIR to Master bedroom with his and hers basins. Large open plan kitchen adjoining meals area and family room, opening to undercover BBQ area, additional rumpus room/cinema room, walk-in pantry, Stainless Steel European appliances and dishwasher, glass splash back, solar hot water, alarm system, auto double car garage with internal access and low maintenance garden. Porcelain tiles throughout entertainment and wet areas.

Keep the family comfortable all year around with ducted heating and inverter split A/C.

All this and so much more at an affordable price.

Photo ID required at all inspections

Terms: 10% deposit

**Thu Le** 0421 903 814