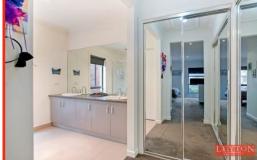

Up to 4 bedrooms (or 3 bedrooms + study), FES and mirrors WIR to Master bedroom with his and hers basins. Large open plan kitchen adjoining meals area and family room, opening to undercover BBQ area, additional rumpus room/cinema room, walk-in pantry, Stainless Steel European appliances and dishwasher, glass splash back, solar hot water, alarm system, auto double car garage with internal access and low maintenance garden. Porcelain tiles throughout entertainment and wet areas.