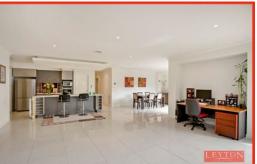

Up to 4 bedrooms (or 3 bedrooms + study), FES and mirrors WIR to Master bedroom with his and hers basins. Large open plan kitchen adjoining meals area and family room, opening to undercover BBQ area, additional rumpus room/cinema room, walk-in pantry, Stainless Steel European appliances and dishwasher, glass splash back, solar hot water, alarm system, auto double car garage with internal access and low maintenance garden. Porcelain tiles throughout entertainment and wet areas.