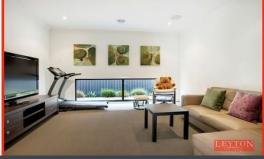

Up to 4 bedrooms (or 3 bedrooms + study), FES and mirrors WIR to Master bedroom with his and hers basins. Large open plan kitchen adjoining meals area and family room, opening to undercover BBQ area, additional rumpus room/cinema room, walk-in pantry, Stainless Steel European appliances and dishwasher, glass splash back, solar hot water, alarm system, auto double car garage with internal access and low maintenance garden. Porcelain tiles throughout entertainment and wet areas.