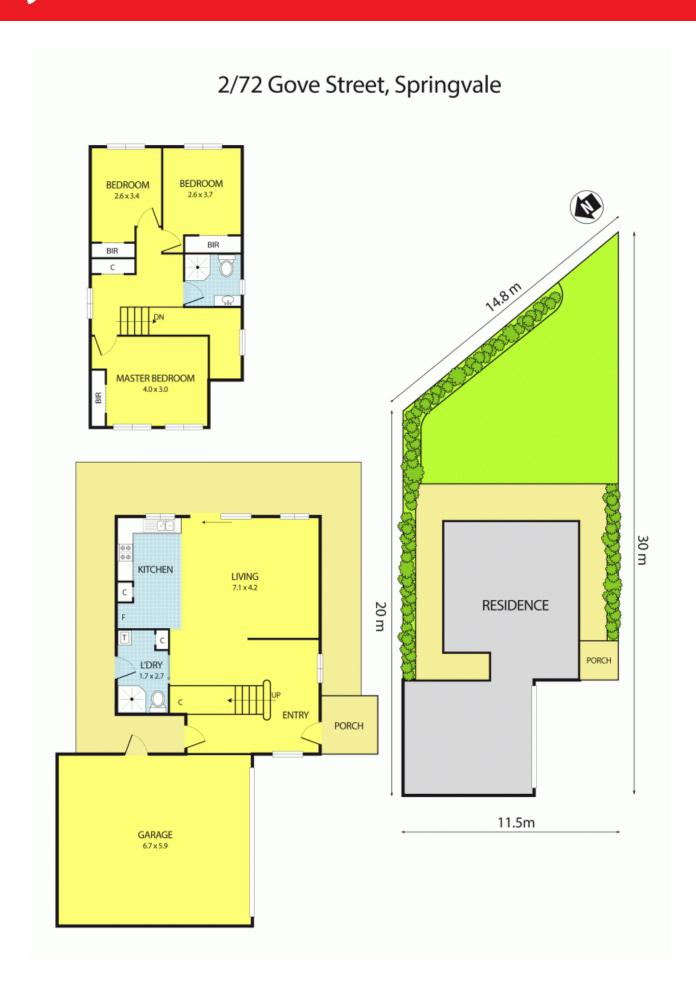

## As Good As New

Are you looking for "Value For Your Money"? If yes, then this beautifully appointed and

architecturally designed double storey townhouse is for you.

On the ground floor, the captivating residence blends indoor/outdoor contemporary style and family flexibility through vogue open plan living/dining with sliding door low maintenance garden and expansive back yard, elegant kitchen with stone benches( European S/S appliances), high ceilings and plenty of storage space.

Upstairs, 3 good sized bedrooms BIRs and spacious central bathroom.

Featuring timber floors, brand new carpet throughout first floor, new blinds, double auto LU garage with internal access, ducted heating & split system A/C.