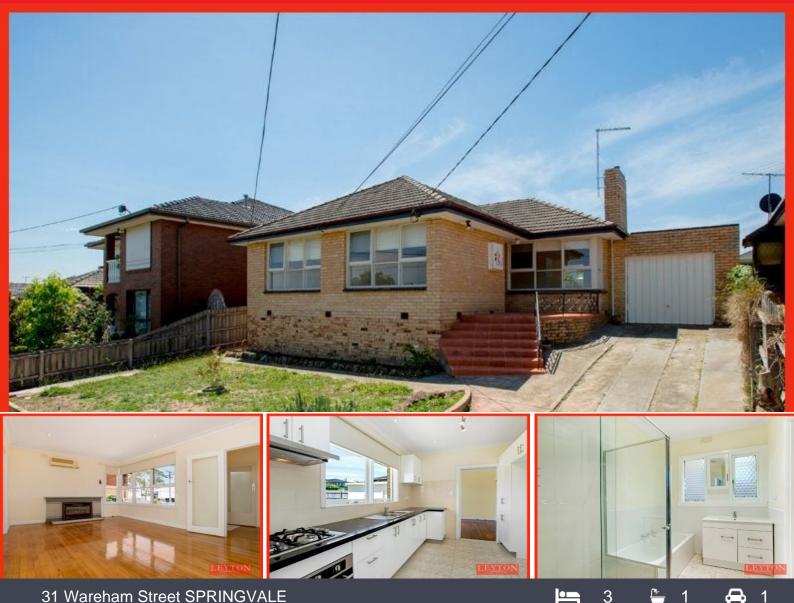

### **31 Wareham Street SPRINGVALE**

#### Sweet Home On Elevated Position Plus Further Development!

Located in a highly sought after pocket of Springvale, where you are literally on top of the town and set a large rectangular allotment measuring 735m2 (approx). Only few doors away to Springvale Heights Primary School, walking distances to Coles Shopping Complex, easy access to princess Hwy, public transportation is right at hand and minute drive to Springvale Train Station and all the conveniences that vibrant Springvale Central has to offer !

#### Featuring:

Spacious lounge room, separate formal dining, 3 decent sized bedrooms with 1X BIR, polished timber floor throughout, brand new bathroom, brand new kitchen with granite bench top, S/S cook top, space heater, split air conditioning, all gas appliances, single garage and more...