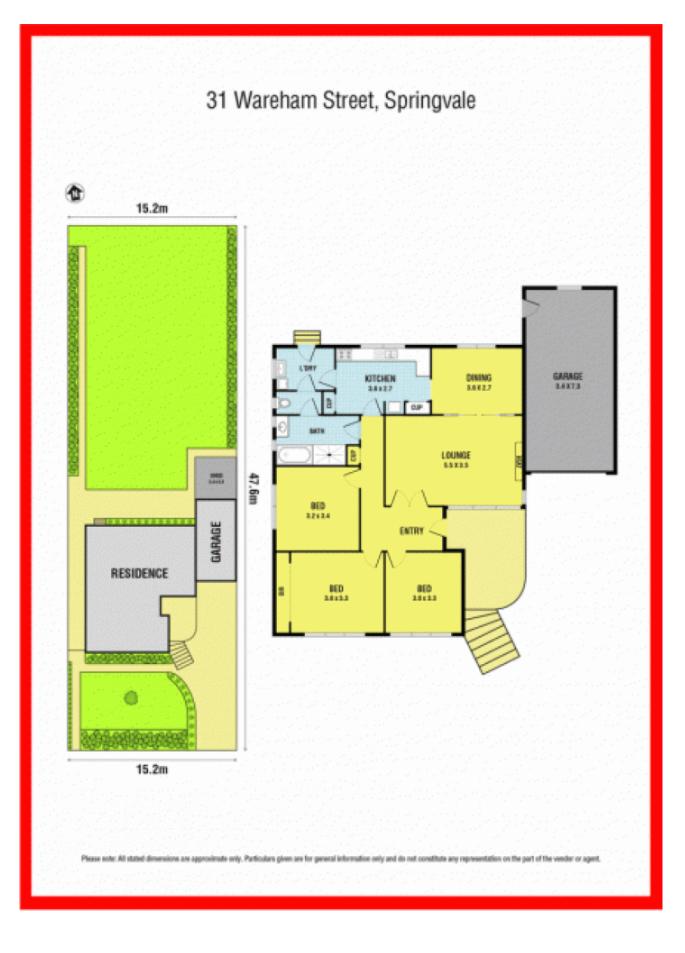

#### Sweet Home On Elevated Position Plus Further Development!

Located in a highly sought after pocket of Springvale, where you are literally on top of the town and set a large rectangular allotment measuring 735m2 (approx). Only few doors away to Springvale Heights Primary School, walking distances to Coles Shopping Complex, easy access to princess Hwy, public transportation is right at hand and minute drive to Springvale Train Station and all the conveniences that vibrant Springvale Central has to offer !

#### Featuring:

Spacious lounge room, separate formal dining, 3 decent sized bedrooms with 1X BIR, polished timber floor throughout, brand new bathroom, brand new kitchen with granite bench top, S/S cook top, space heater, split air conditioning, all gas appliances, single garage and more...