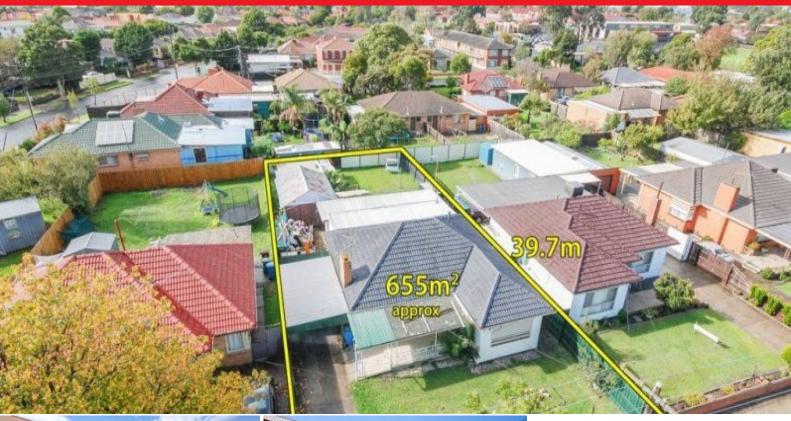

## SOLD BEFORE AUCTION!

The ever growing market in Springvale offers another tremendous chance for the prudent buyer to invest in brilliant real estate.

Only a few minutes away from Springvale train station, central shopping and local schools, this desirable block measuring 655m2 approx offers huge potential in building and further development into multiple dwellings (STCA).

Whether you're building your dream home or looking to subdivide, make this your wealth creator or retirement plan.

The current weatherboard residence can be rented out after some updating, or easily bulldozed for your building requirements.