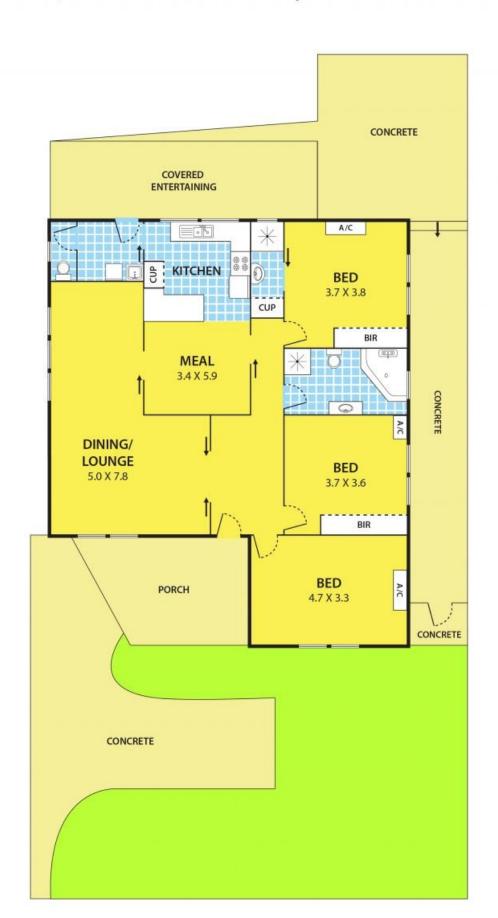

Offering: 3 Bedrooms all with split A/Cs and overhead fans, 2 BIRs, a semi en-Suite, Extra Large L shaped lounge with an A/C, well-appointed kitchen with gas cooking adjoins meal area, central bathroom with a corner spa bath, shower and toilets. Stepping outside you have a fully fenced and low maintenance rear courtyard for your privacy and relaxation. Easy accessible car space at front.