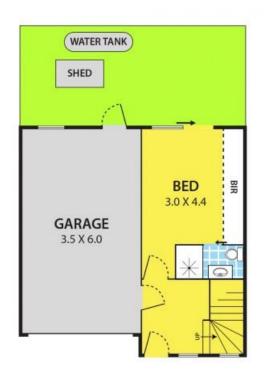

This contemporarily designed townhouse offers: 2 good sized bedrooms, FES and BIRs in all, kitchen stone bench with a dishwasher, gas cooking and glass splashback. Floorboards in living areas, smart European laundry room, under-staircase study, ducted heating and cooling and LED downlights throughout. Stepping outside you have a secured remote LU garage and your own private rear courtyard with a water tank and garden shed.

## DISCLAIMER:

Please note plans are indicative only and not drawn to exact scale.

All dimensions are approximate