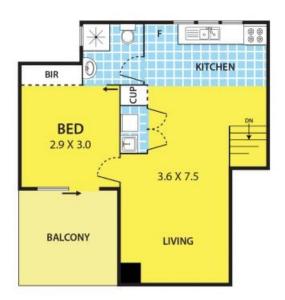

This contemporarily designed townhouse offers: 2 good sized bedrooms, FES and BIRs in all, kitchen stone bench with a dishwasher, gas cooking and glass splashback. Floorboards in living areas, smart European laundry room, under-staircase study, ducted heating and cooling and LED downlights throughout. Stepping outside you have a secured remote LU garage and your own private rear courtyard with a water tank and garden shed.

## DISCLAIMER:

Please note plans are indicative only and not drawn to exact scale.

All dimensions are approximate