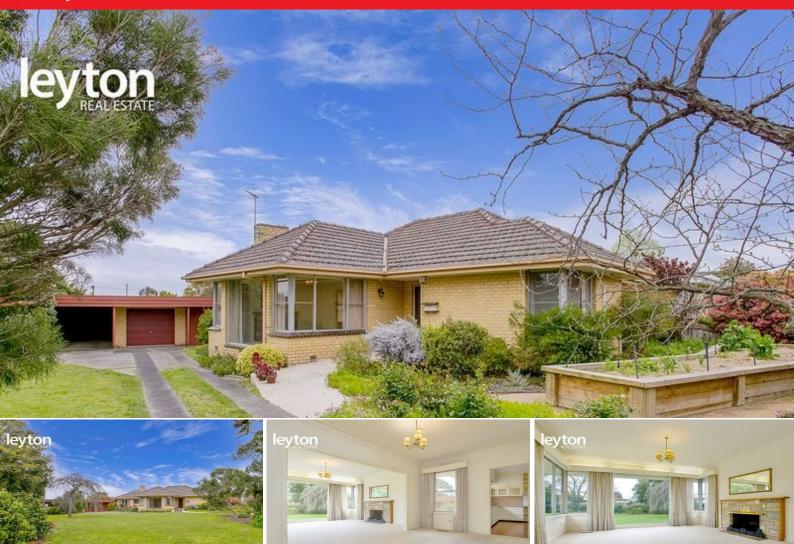

## Rare Springvale Gem - (1,585m2 approx.) - Sold at Auction

Rare Springvale Gem - (1,585m2 approx.)

For the first time on offer is a perfect opportunity for astute investors and developers alike. This great estate held within 1 family comprised of two separate titles and total land area of 1,585m2 (approx.), positioned atop the Springvale Hill with a northern aspect in a quiet neighbourhood, yet within walking distances to local shopping including Coles, local bakeries and cafes.

Extremely well built and maintained, this extra large home offers 3 generous bedrooms all with BIRs, 2 bathrooms, 3 toilets, massive family room with large bay windows, study area including built in book case opening to the alfresco, remote control garage, carport and workshop space.

Prime real estate in the ever so desirable locale of Springvale and with so many options to further capitalise. Put this one on top of your must see list!

Auction: Saturday, 12 November at 11:30am on Site