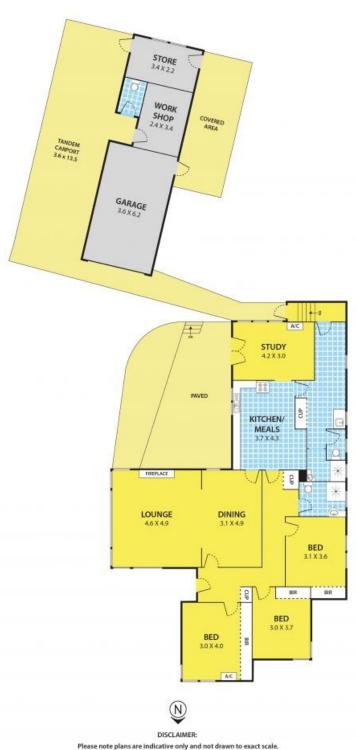

Extremely well built and maintained, this extra large home offers 3 generous bedrooms all with BIRs, 2 bathrooms, 3 toilets, massive family room with large bay windows, study area including built in book case opening to the alfresco, remote control garage, carport and workshop space.

## leyton

52-54 Gray Street, SPRINGVALE

Please note plans are indicative only and not drawn to exact scale.

All dimensions are approximate