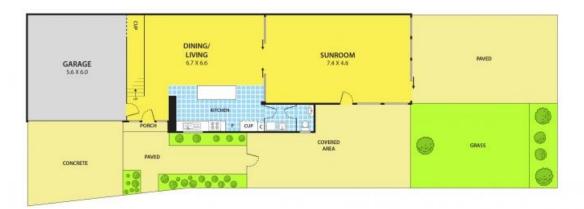

Offering: 3 good sized bedrooms with BIRs and master with FES, open plan kitchen with gas cooking and island stone bench, open plan living area opening to a spacious sunroom that can be used as a rumpus or study area, powder room, a main bathroom with toilet, ducted heating system and 4 split A/Cs throughout for absolute comfort, downlights and double sized LU remote garage with internal access. Stepping outside, you will have your very own courtyard with generous undercover area for both relaxation and entertainment!

## 5 Blanford Court, MULGRAVE

DISCLAIMER:

Please note plans are indicative only and not drawn to exact scale.

All dimensions are approximate