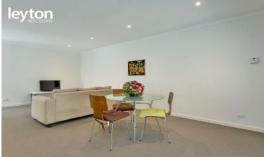

Offering: 3 good sized bedrooms with BIRs and master with FES, open plan kitchen with gas cooking and island stone bench, open plan living area opening to a spacious sunroom that can be used as a rumpus or study area, powder room, a main bathroom with toilet, ducted heating system and 4 split A/Cs throughout for absolute comfort, downlights and double sized LU remote garage with internal access. Stepping outside, you will have your very own courtyard with generous undercover area for both relaxation and entertainment!