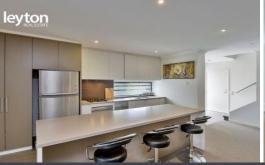

Offering: 3 good sized bedrooms with BIRs and master with FES, open plan kitchen with gas cooking and island stone bench, open plan living area opening to a spacious sunroom that can be used as a rumpus or study area, powder room, a main bathroom with toilet, ducted heating system and 4 split A/Cs throughout for absolute comfort, downlights and double sized LU remote garage with internal access. Stepping outside, you will have your very own courtyard with generous undercover area for both relaxation and entertainment!