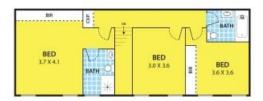

Offering: 3 good sized bedrooms with BIRs and master with FES, open plan kitchen with gas cooking and island stone bench, open plan living area opening to a spacious sunroom that can be used as a rumpus or study area, powder room, a main bathroom with toilet, ducted heating system and 4 split A/Cs throughout for absolute comfort, downlights and double sized LU remote garage with internal access. Stepping outside, you will have your very own courtyard with generous undercover area for both relaxation and entertainment!

## 5 Blanford Court, MULGRAVE

DISCLAIMER:

Please note plans are indicative only and not drawn to exact scale.

All dimensions are approximate