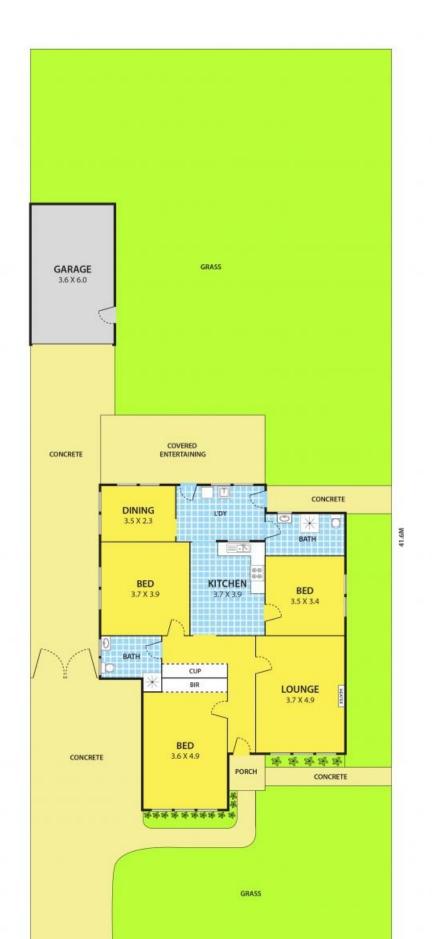

## Featuring:

3 good sized bedrooms, spacious private lounge, two bathrooms and two toilets, outdoor covered entertainment area and a single garage with a concreted driveway that offers plenty of room for multiple cars. Bus stops, local shops and Wellington Secondary College are all within walking distances, whereas, St John Vianneys Primary , Waverley Gardens Shopping Centre, Coles, Bunnings, and Springvale Home Make Centre are just short drives away. Easy access to Monash Freeway and Monash University (Clayton).