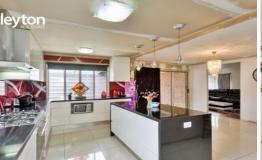

Featuring: 3 bedrooms, master with WIR and FES, spacious lounge room with gas log fire and A/C, polished floorboards throughout and tiles in all wet areas, Tu-pak kitchen with Ceasar stone bench tops opens to meals area, kitchen further has a elegant glass splashback, dishwasher, S/S appliances and plenty of cupboard spaces. Lastly, you have your very own games room out back and a 1 car carport plus multiple open car spaces.