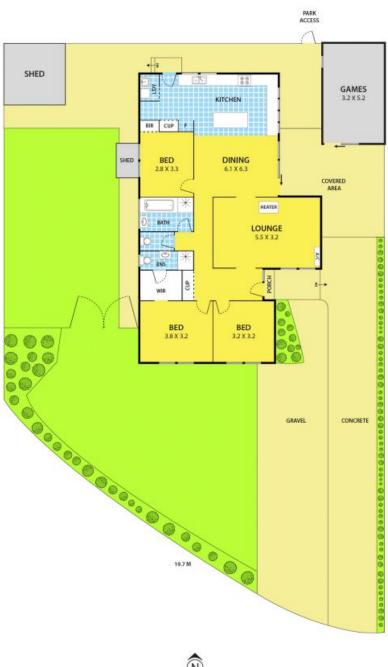

Featuring: 3 bedrooms, master with WIR and FES, spacious lounge room with gas log fire and A/C, polished floorboards throughout and tiles in all wet areas, Tu-pak kitchen with Ceasar stone bench tops opens to meals area, kitchen further has a elegant glass splashback, dishwasher, S/S appliances and plenty of cupboard spaces. Lastly, you have your very own games room out back and a 1 car carport plus multiple open car spaces.

## 19 Verbeena Crescent, NOBLE PARK

DISCLAIMER:

Please note plans are indicative only and not drawn to exact scale.

All dimensions are approximate