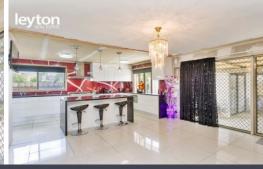

Featuring: 3 bedrooms, master with WIR and FES, spacious lounge room with gas log fire and A/C, polished floorboards throughout and tiles in all wet areas, Tu-pak kitchen with Ceasar stone bench tops opens to meals area, kitchen further has a elegant glass splashback, dishwasher, S/S appliances and plenty of cupboard spaces. Lastly, you have your very own games room out back and a 1 car carport plus multiple open car spaces.