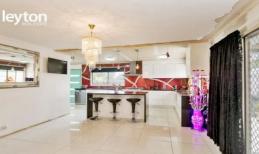

Featuring: 3 bedrooms, master with WIR and FES, spacious lounge room with gas log fire and A/C, polished floorboards throughout and tiles in all wet areas, Tu-pak kitchen with Ceasar stone bench tops opens to meals area, kitchen further has a elegant glass splashback, dishwasher, S/S appliances and plenty of cupboard spaces. Lastly, you have your very own games room out back and a 1 car carport plus multiple open car spaces.