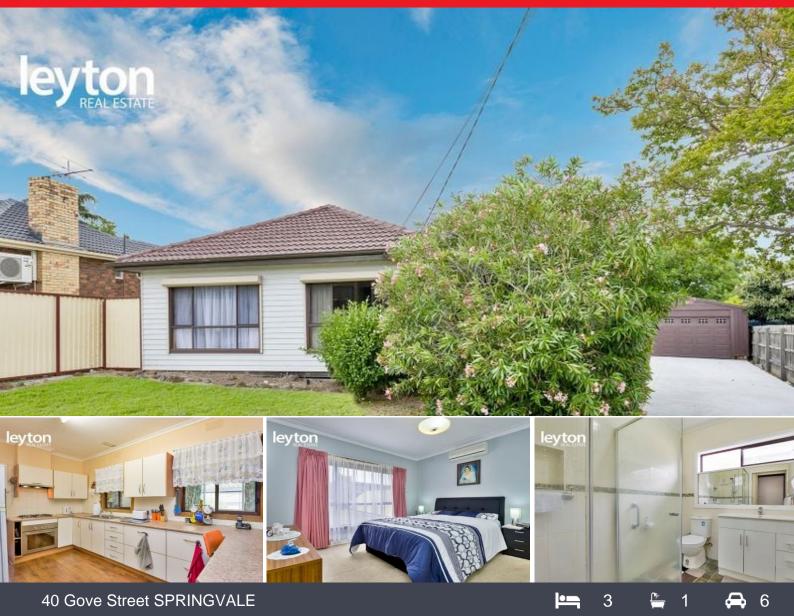

## **Endless Potential**

This well maintained vinyl cladding home sits on an 875sqm (approx.) allotment, offering a northerly aspect for a family to enjoy or an investor to further develop and capitalise (STCA).

Located in a quiet neighbourhood in Springvale, this charming family home is only a stone throw away from Springvale Rise Primary School and moments away from bus stops, Coles Supermarket, local bakeries, cafes, restaurants and a short drive to Springvale Central and Train Station.

Comprising of all the essential features for a comfortable lifestyle; 3 bedrooms with BIRs, updated main bathroom, 2 toilets, updated kitchen with a meals serving area, formal lounge, large sun room, remote double garage with a work shed, undercover rear decking, gas appliance, 1 split and 1 wall A/C, gas heater, brand new concrete driveway with plenty of car spaces and a huge backyard to enjoy.