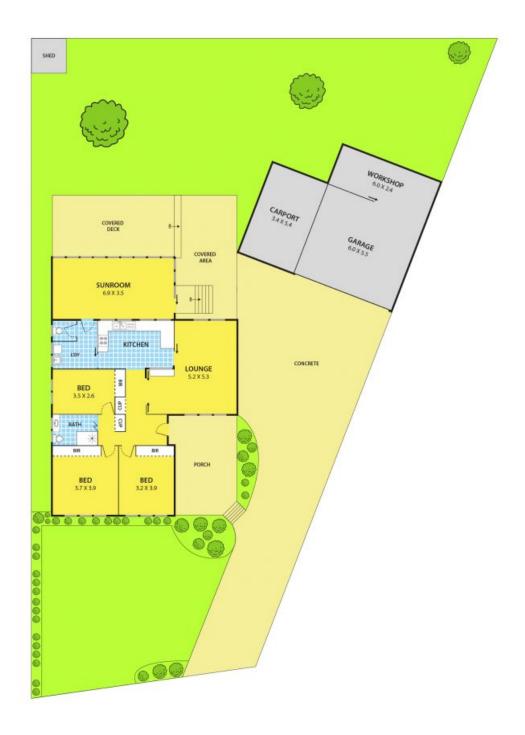

Comprising of all the essential features for a comfortable lifestyle; 3 bedrooms with BIRs, updated main bathroom, 2 toilets, updated kitchen with a meals serving area, formal lounge, large sun room, remote double garage with a work shed, undercover rear decking, gas appliance, 1 split and 1 wall A/C, gas heater, brand new concrete driveway with plenty of car spaces and a huge backyard to enjoy.

## 40 Gove Street, SPRINGVALE

DISCLAIMER: Please note plans are indicative only and not drawn to exact scale. All dimensions are approximate