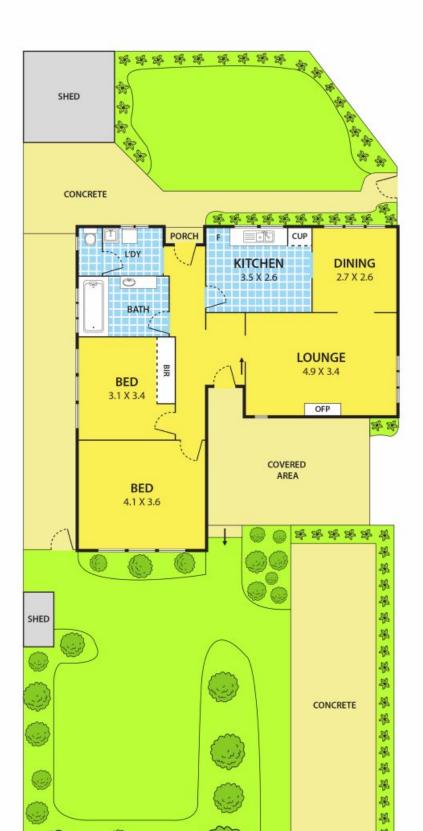

## A Beautiful 2 Bedroom Home

This brick veneer home is located in one of the best areas in Springvale, with a beautiful front garden and your very own driveway. It offers a fantastic opportunity for young home owners to start a family, downsizers or the astute investor.

This home has been meticulously kept and features:

- All gas appliances
- 2 bedrooms
- 1 bathroom
- Separate kitchen & dining area
- Ducted heating
- 1 Separate toilet
- Front Porch (Covered Area)

You are within walking distance to Minaret College, shops, bus stops and Springvale Train Station, whereas, Coles Supermarket, Bunnings and Springvale Shopping Central are only short drives away.