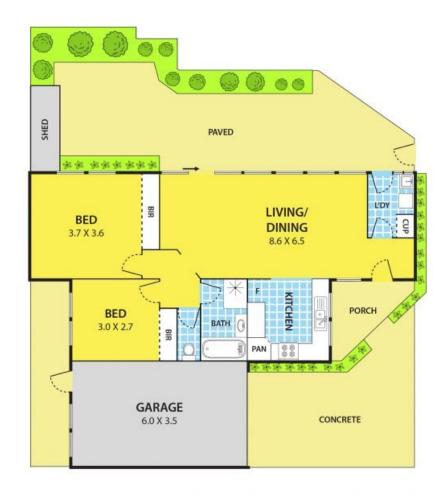

#### Attn: Investors, Downsizers & 1st Buyers!

A tranquil setting in one of the most desirable pockets of Noble Park. This low-maintenance unit offers two bedrooms with BIRs, generous open living - complete with timber floors - and a charming rear courtyard. Other features include single garage parking, ducted heating, Split A/C, separate toilet, chandelier light fittings, brand new dishwasher plus roller shutters all around.

# 2/1 Baldwin Avenue, NOBLE PARK

DISCLAIMER:

Please note plans are indicative only and not drawn to exact scale.

All dimensions are approximate