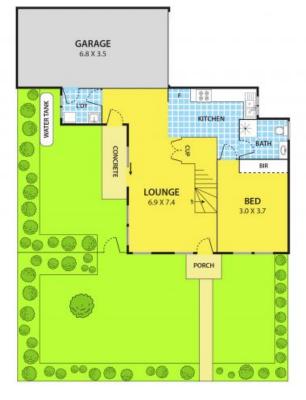

Stepping inside this double storey home it offers 3 generous bedrooms with a BIRs, master bedroom with a massive WIR and FES. Well-appointed and North facing living area that opens to a private side courtyard. S/S contemporary styled kitchen with gas cooking and self-closing drawers under the stone bench. Ducted heating system and 2 RC A/Cs for your comfort. Under-stair storage, 3 toilets and 3 bathrooms, a retreat and a sunny balcony nicely laid out over 2 levels. Stepping outside you enjoy your own LU garage with remote control and internal access via laundry room and your own front and side yards.

## 1/1 Hosken Street, SPRINGVALE SOUTH

DISCLAIMER: Please note plans are indicative only and not drawn to exact scale. All dimensions are approximate