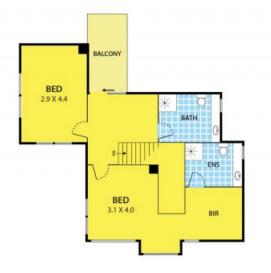

Stepping inside this double storey home it offers 3 generous bedrooms with a BIRs, master bedroom with a massive WIR and FES. Well-appointed and North facing living area that opens to a private side courtyard. S/S contemporary styled kitchen with gas cooking and self-closing drawers under the stone bench. Ducted heating system and 2 RC A/Cs for your comfort. Under-stair storage, 3 toilets and 3 bathrooms, a retreat and a sunny balcony nicely laid out over 2 levels. Stepping outside you enjoy your own LU garage with remote control and internal access via laundry room and your own front and side yards.

## 1/1 Hosken Street, SPRINGVALE SOUTH

DISCLAIMER: Please note plans are indicative only and not drawn to exact scale. All dimensions are approximate