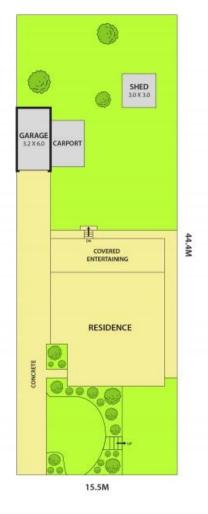

Located in a quiet and the most desirable pocket of Springvale South on a large rectangular block of 685m2 approx., this lovely home showcases a large family lounge with an adjoining kitchen, gas appliances, 3 spacious bedrooms, 1 bathroom with a separate toilet, lock-up garage, security roller shutters and a contemporary deck for entertainment and family gatherings.

## leyton

Please note plans are indicative only and not drawn to exact scale. All dimensions are approximate