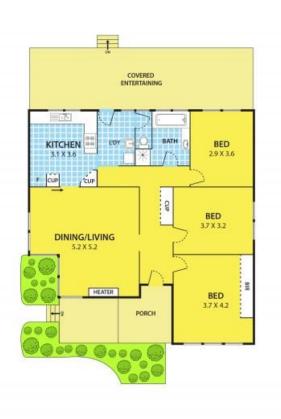

Located in a quiet and the most desirable pocket of Springvale South on a large rectangular block of 685m2 approx., this lovely home showcases a large family lounge with an adjoining kitchen, gas appliances, 3 spacious bedrooms, 1 bathroom with a separate toilet, lock-up garage, security roller shutters and a contemporary deck for entertainment and family gatherings.

## leyton

Please note plans are indicative only and not drawn to exact scale. All dimensions are approximate