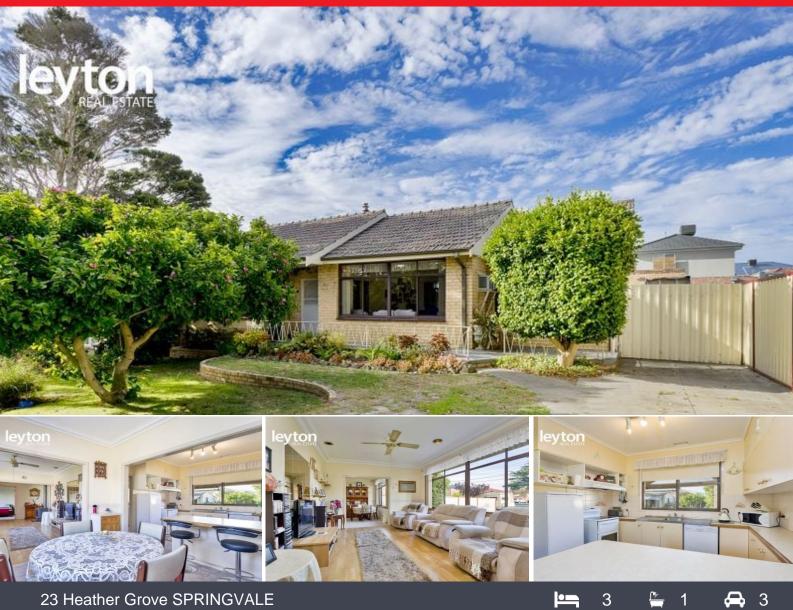

## Wonderful Wide Block in Springvale Central

First time on offer since new, right in the heart of Springvale, is this gorgeous rear northern 726m2 (approx.) rectangular block with a 18.288m wide frontage and no easements! Perfect for future redevelopment or for you to build your dream family home filled with natural light. Residential Zone 2 ensures potential development (STCA).

You are literally walking distance to every local convenience that Springvale has to offer. From Safeway, to library, to Schools, buses and trains, churches, local grocers, doctors and other medical practitioners are all right at hand. The home itself has been meticulously looked after throughout the years and has been updated.

This BV home features: 2 bedrooms plus 1 bedroom bungalow with shower and kitchenette (which you can easily lease out), relaxing lounge with gas log fire adjoining to dining area and opens up to functional kitchen, electric appliances, dishwasher, A/C, 2 showers with spa in the main bathroom for you to relax, 1 toilet, terracotta tiles and 2 ceiling fans.. Outside you have a lock up garage, an undercover BBQ area overlooking the backyard that relishes in sunshine and so much more...