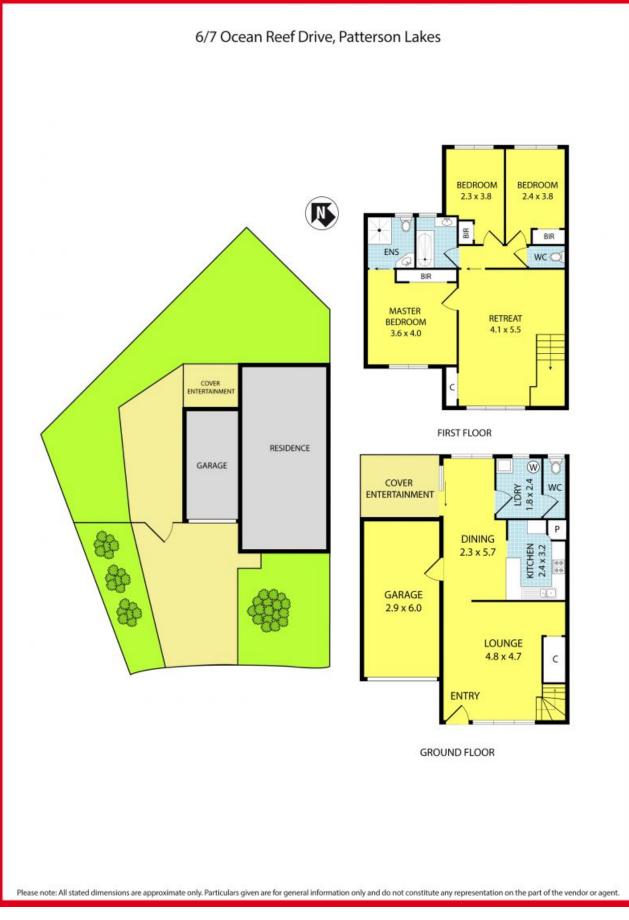

This beautifully presented double storey home offers: 3 generous bedrooms with BIRs in all, master with FES and split A/C, newly polished floorboards through living area, well-appointed S/S kitchen with gas cooking and new stylish bench, massive retreat area, ducted heating, brand new and cushy carpet upstairs, built-in vacuum system, spacious and private courtyard for relaxation and entertainment, a graceful frontage, single LU garage with internal access and wide driveway adjoining to the backyard which can accommodate your large vehicle or vessel.