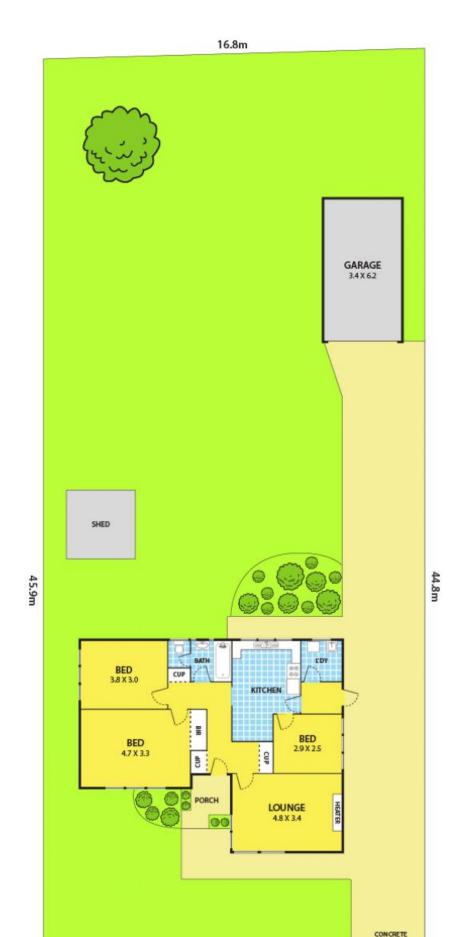

## Attention Developers! - Residential Growth Zone 760m2 (approx)

This north-facing rectangular block measuring 760m2 (approx.) in a Residential Growth Zone is ideal for redevelopment, townhouses/apartments (STCA) or even land bank in the future.

900m to Springvale Train Station, bus stops right around the corner and walking distance to the Central Shopping Precinct. Existing dwelling is a 3 bedroom weatherboard home, 1 bathroom and toilet. With a bit of renovations and TLC, this home could see the potential for high rental returns whilst waiting for your opportunity to redevelop. Currently leased at \$1,256pcm.