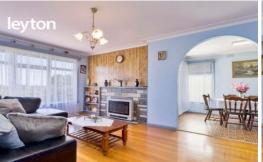

Featuring: spacious lounge, separate dining, 3 decent sized bedrooms with 1x BIR, polished timber floors throughout, space heater, all gas appliances, central bathroom with separate toilet, single garage, elevated front patio offering views towards Mouth Martha and a rear veranda overlooking the spacious backyard with plenty of fruit trees for your family to enjoy.