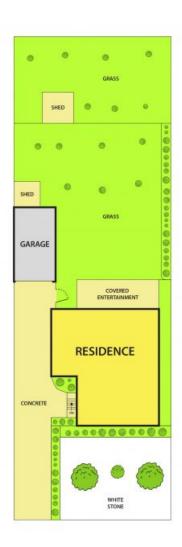

## Sweet Home on Elevated Position plus Further Development!

Located in a highly sought after pocket in Springvale, where you are literally on top of the town and set a large rectangular allotment measuring 736.25m2 (approx.).

## 27 Wareham Street, SPRINGVALE

DISCLAIMER:

Please note plans are indicative only and not drawn to exact scale.

All dimensions are approximate