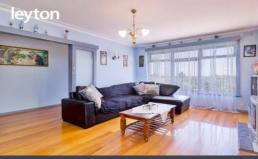

Featuring: spacious lounge, separate dining, 3 decent sized bedrooms with 1x BIR, polished timber floors throughout, space heater, all gas appliances, central bathroom with separate toilet, single garage, elevated front patio offering views towards Mouth Martha and a rear veranda overlooking the spacious backyard with plenty of fruit trees for your family to enjoy.