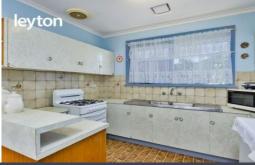

Featuring: spacious lounge, separate dining, 3 decent sized bedrooms with 1x BIR, polished timber floors throughout, space heater, all gas appliances, central bathroom with separate toilet, single garage, elevated front patio offering views towards Mouth Martha and a rear veranda overlooking the spacious backyard with plenty of fruit trees for your family to enjoy.