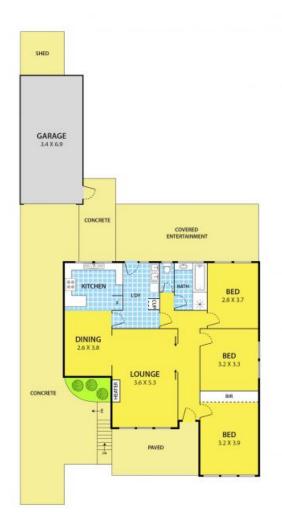

Featuring: spacious lounge, separate dining, 3 decent sized bedrooms with 1x BIR, polished timber floors throughout, space heater, all gas appliances, central bathroom with separate toilet, single garage, elevated front patio offering views towards Mouth Martha and a rear veranda overlooking the spacious backyard with plenty of fruit trees for your family to enjoy.

## 27 Wareham Street, SPRINGVALE

DISCLAIMER:

Please note plans are indicative only and not drawn to exact scale.

All dimensions are approximate