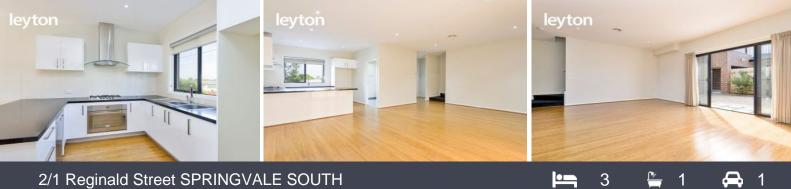

Featuring high quality finishes throughout: 3 bedrooms, all with sliding mirror BIRs, spacious lounge room adjoining to meals area with bi-fold door, Tu-pack kitchen with European stainless steel appliances, Caesar stone bench tops, dishwasher, instant hot water unit, alarm system, security roller shutter to all windows, ducted heating and 2X split air conditionings for your family comfort, timber floors throughout and carpets to bedrooms, 1 bathroom and 2 toilets, LED downlights, water tank and remote control garage.

## 2/1 Reginald Street, SPRINGVALE SOUTH

DISCLAIMER: Please note plans are indicative only and not drawn to exact scale. All dimensions are approximate