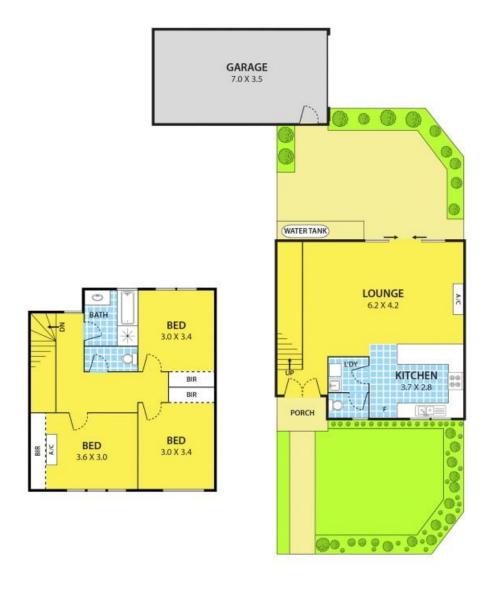

Featuring high quality finishes throughout: 3 bedrooms, all with sliding mirror BIRs, spacious lounge room adjoining to meals area with bi-fold door, Tu-pack kitchen with European stainless steel appliances, Caesar stone bench tops, dishwasher, instant hot water unit, alarm system, security roller shutter to all windows, ducted heating and 2X split air conditionings for your family comfort, timber floors throughout and carpets to bedrooms, 1 bathroom and 2 toilets, LED downlights, water tank and remote control garage.

## 2/1 Reginald Street, SPRINGVALE SOUTH

DISCLAIMER: Please note plans are indicative only and not drawn to exact scale. All dimensions are approximate