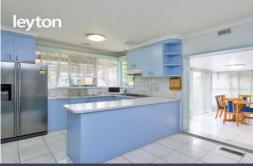

Sitting on a rectangular block measuring 590m2 (approx.) and comprising

- 3 Bedrooms with BIRs
- Spacious L shape lounge including mini bar
- Updated bathroom and 2 toilets
- Sunroom/Meals Area
- Gas appliances
- Double garage and single carport
- 2x 3000L water tank