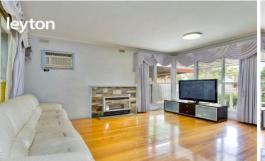

Sitting on a rectangular block measuring 590m2 (approx.) and comprising

- 3 Bedrooms with BIRs
- Spacious L shape lounge including mini bar
- Updated bathroom and 2 toilets
- Sunroom/Meals Area
- Gas appliances
- Double garage and single carport
- 2x 3000L water tank