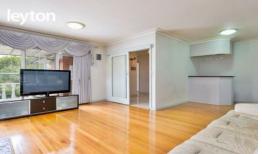

Sitting on a rectangular block measuring 590m2 (approx.) and comprising

- 3 Bedrooms with BIRs
- Spacious L shape lounge including mini bar
- Updated bathroom and 2 toilets
- Sunroom/Meals Area
- Gas appliances
- Double garage and single carport
- 2x 3000L water tank