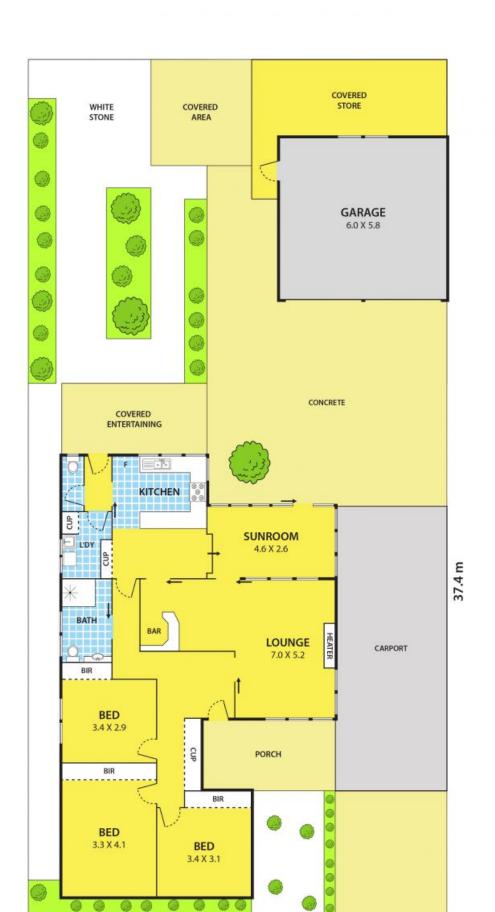

Sitting on a rectangular block measuring 590m2 (approx.) and comprising

- 3 Bedrooms with BIRs
- Spacious L shape lounge including mini bar
- Updated bathroom and 2 toilets
- Sunroom/Meals Area
- Gas appliances
- Double garage and single carport
- 2x 3000L water tank