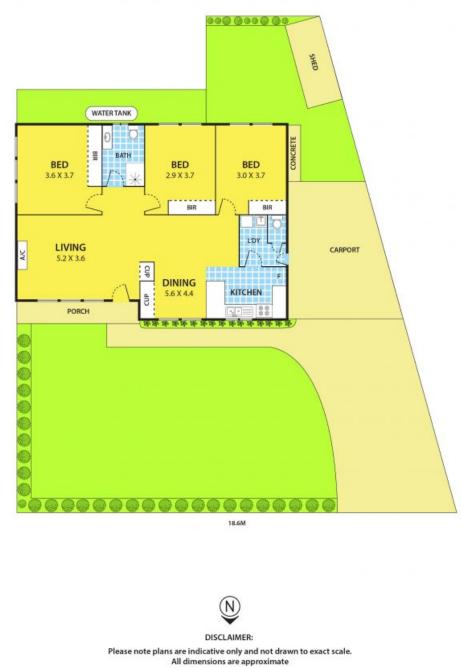

This north facing, wide frontage home with a newly low maintenance beautiful garden has been fully fenced and features:

- Brand New kitchen with dishwasher and new gas appliances
- Stone Bench top
- Spacious open plan living
- 3 Bedrooms with fans and BIRs
- Brand New timber flooring
- Brand New Ducted Heating
- Brand New Split A/C Systems
- Brand New bathroom
- Brand New gutters and down pipes
- Brand New Gas Line
- 2 Toilets
- Down Lights
- Carport