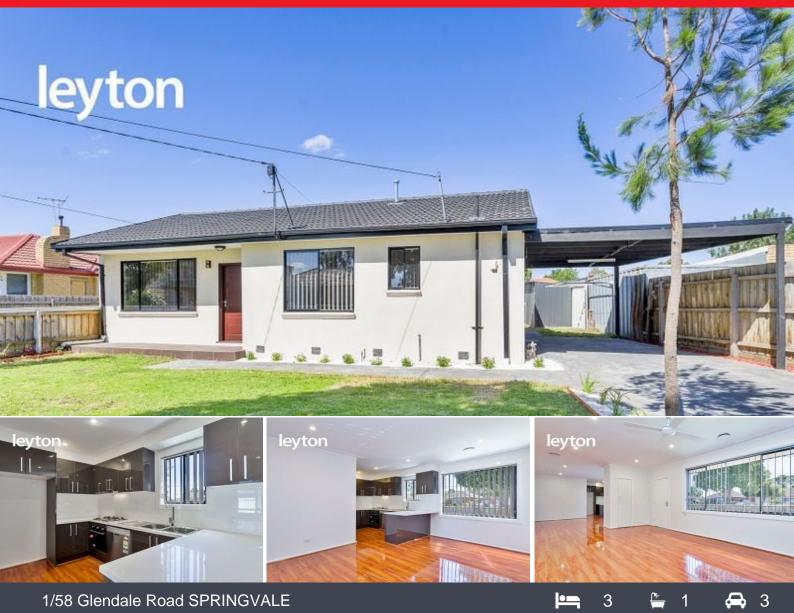

## A Lovely Family Home... Feels Brand New

A rare opportunity for you to start your family in this newly fully renovated home in a NBN ready area. You have huge open space at the front and your very own driveway for three cars, otherwise suitable for downsizers or the astute investor.

This north facing, wide frontage home with a newly low maintenance beautiful garden has been fully fenced and features:

- Brand New kitchen with dishwasher and new gas appliances
- Stone Bench top
- Spacious open plan living
- 3 Bedrooms with fans and BIRs
- Brand New timber flooring
- Brand New Ducted Heating
- Brand New Split A/C Systems
- Brand New bathroom
- Brand New gutters and down pipes
- Brand New Gas Line
- 2 Toilets
- Down Lights
- Carport

## 1/58 Glendale Road, SPRINGVALE