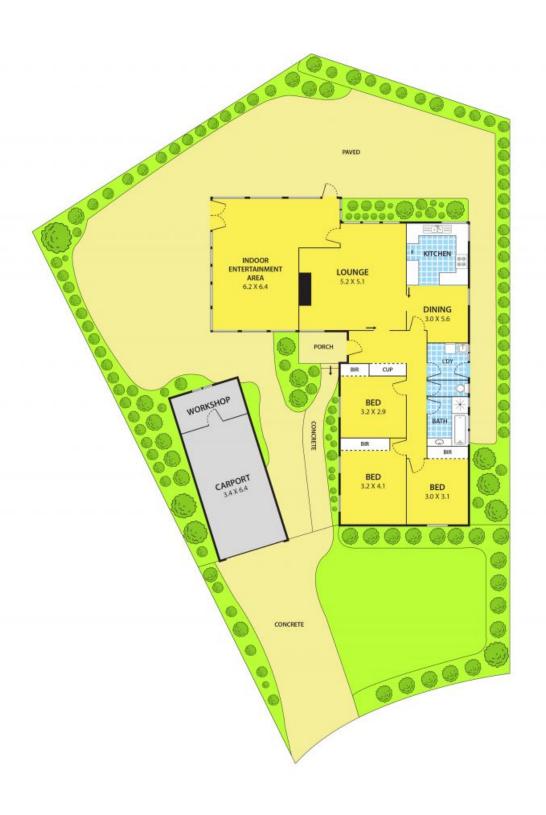

## Relaxed Family Living with a Heart of Gold

A home of peaceful tranquillity of approx. 550m2, this heart-warming 3 bedroom, 1 bathroom brick veneer home is ready for its new family. Featuring 3 great size bedrooms (all with BIRs), relaxing living room flowing to dining, stone bench kitchen with design to serve children breakie and large entertainment area opening to outdoor paving, perfect for entertaining guests or as your own private retreat.

## Other features include:

- Polish timber floorboards
- Ducted heating
- Updated bathroom with Spa bath
- Separate toilet
- Gas cooking
- Workshop
- Remote lock-up carport

Located close to all amenities with easy access to thoroughfare Corrigan Road as well as, Harold Road to Springvale Road and Springvale South. Only a short drive away from Parkmore Shopping Centre, Noble Park Shopping Precincts, Noble Park Station and bus stops only a short walks away. Darren Reserve