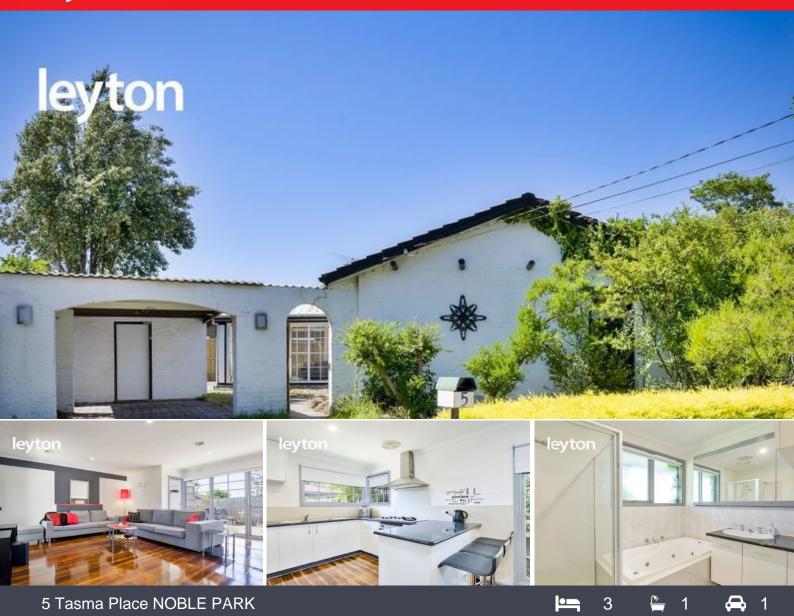

## Relaxed Family Living with a Heart of Gold

A home of peaceful tranquillity of approx. 550m2, this heart-warming 3 bedroom, 1 bathroom brick veneer home is ready for its new family. Featuring 3 great size bedrooms (all with BIRs), relaxing living room flowing to dining, stone bench kitchen with design to serve children breakie and large entertainment area opening to outdoor paving, perfect for entertaining guests or as your own private retreat.

## Other features include:

- Polish timber floorboards
- Ducted heating
- Updated bathroom with Spa bath
- Separate toilet
- Gas cooking
- Workshop
- Remote lock-up carport

Located close to all amenities with easy access to thoroughfare Corrigan Road as well as, Harold Road to Springvale Road and Springvale South. Only a short drive away from Parkmore Shopping Centre, Noble Park Shopping Precincts, Noble Park Station and bus stops only a short walks away. Darren Reserve

## 5 Tasma Place, NOBLE PARK

DISCLAIMER: